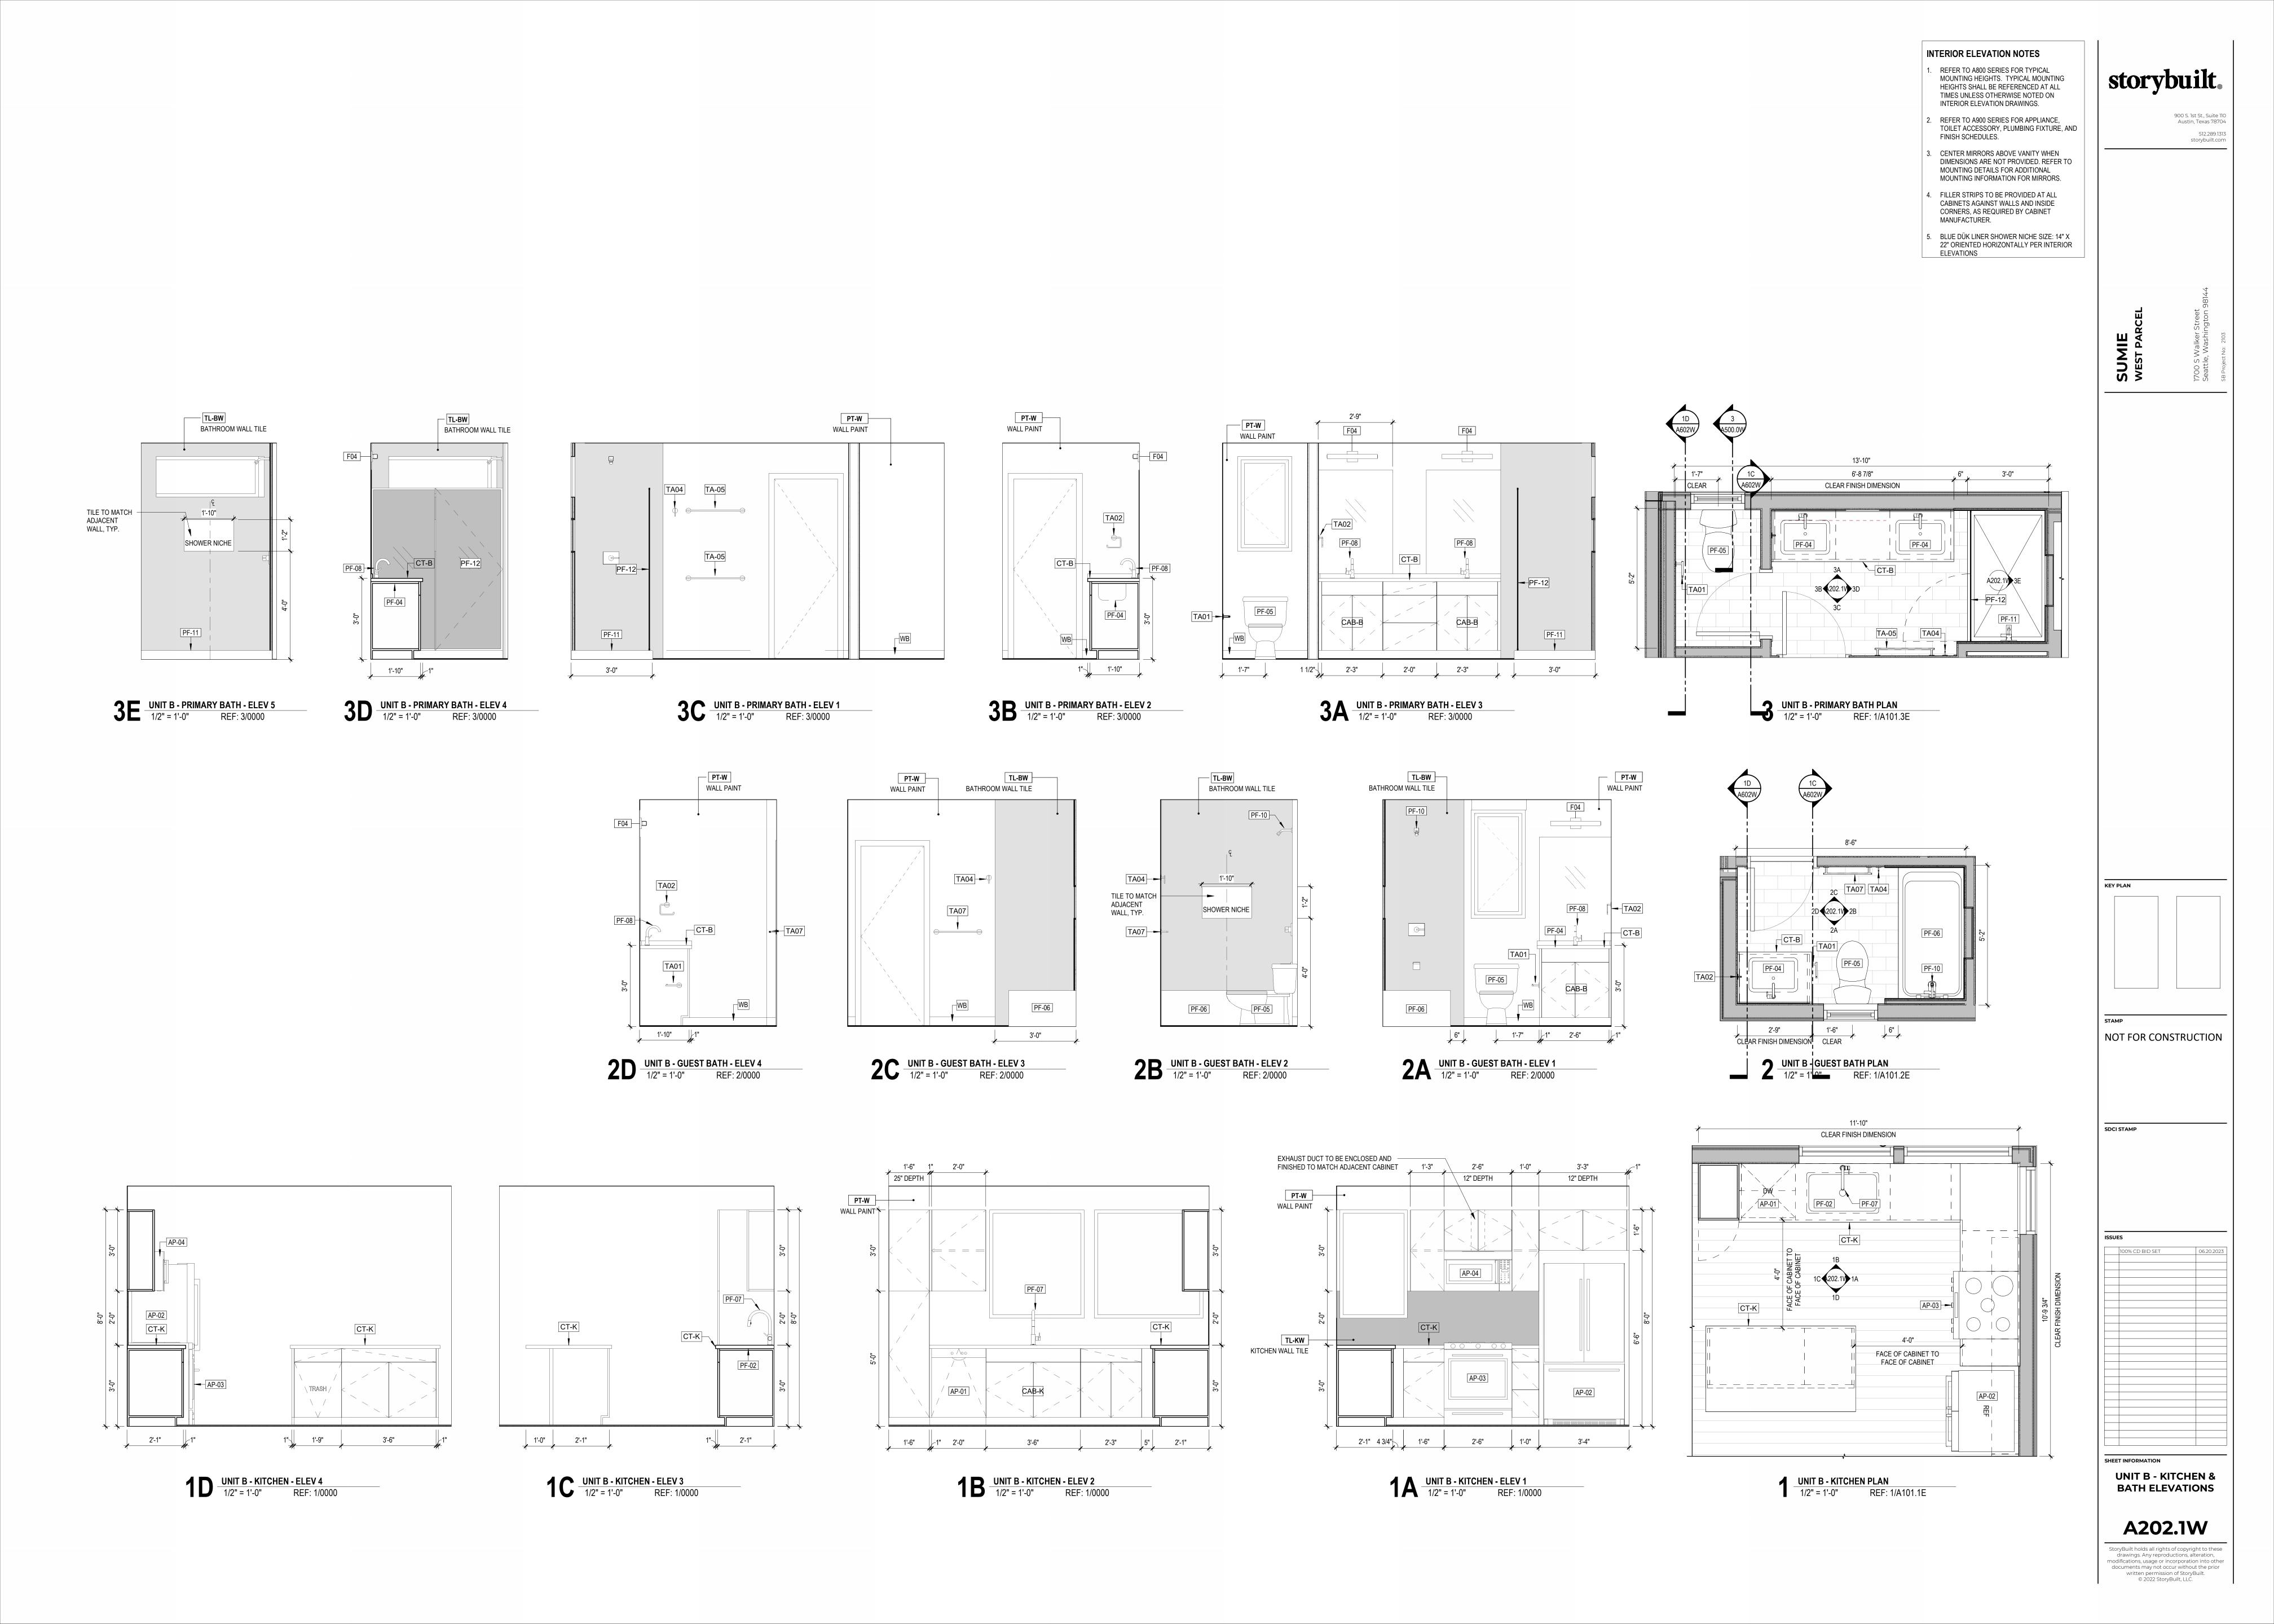

900 S. 1st St., Suite 110 Austin, Texas 78704 512.289.1313 storybuilt.com

INTERIOR ELEVATION NOTES

1. REFER TO A800 SERIES FOR TYPICAL MOUNTING HEIGHTS. TYPICAL MOUNTING HEIGHTS SHALL BE REFERENCED AT ALL TIMES UNLESS OTHERWISE NOTED ON

. REFER TO A800 SERIES FOR TYPICAL MOUNTING HEIGHTS. TYPICAL MOUNTING HEIGHTS SHALL BE REFERENCED AT ALL TIMES UNLESS OTHERWISE NOTED ON INTERIOR ELEVATION DRAWINGS.