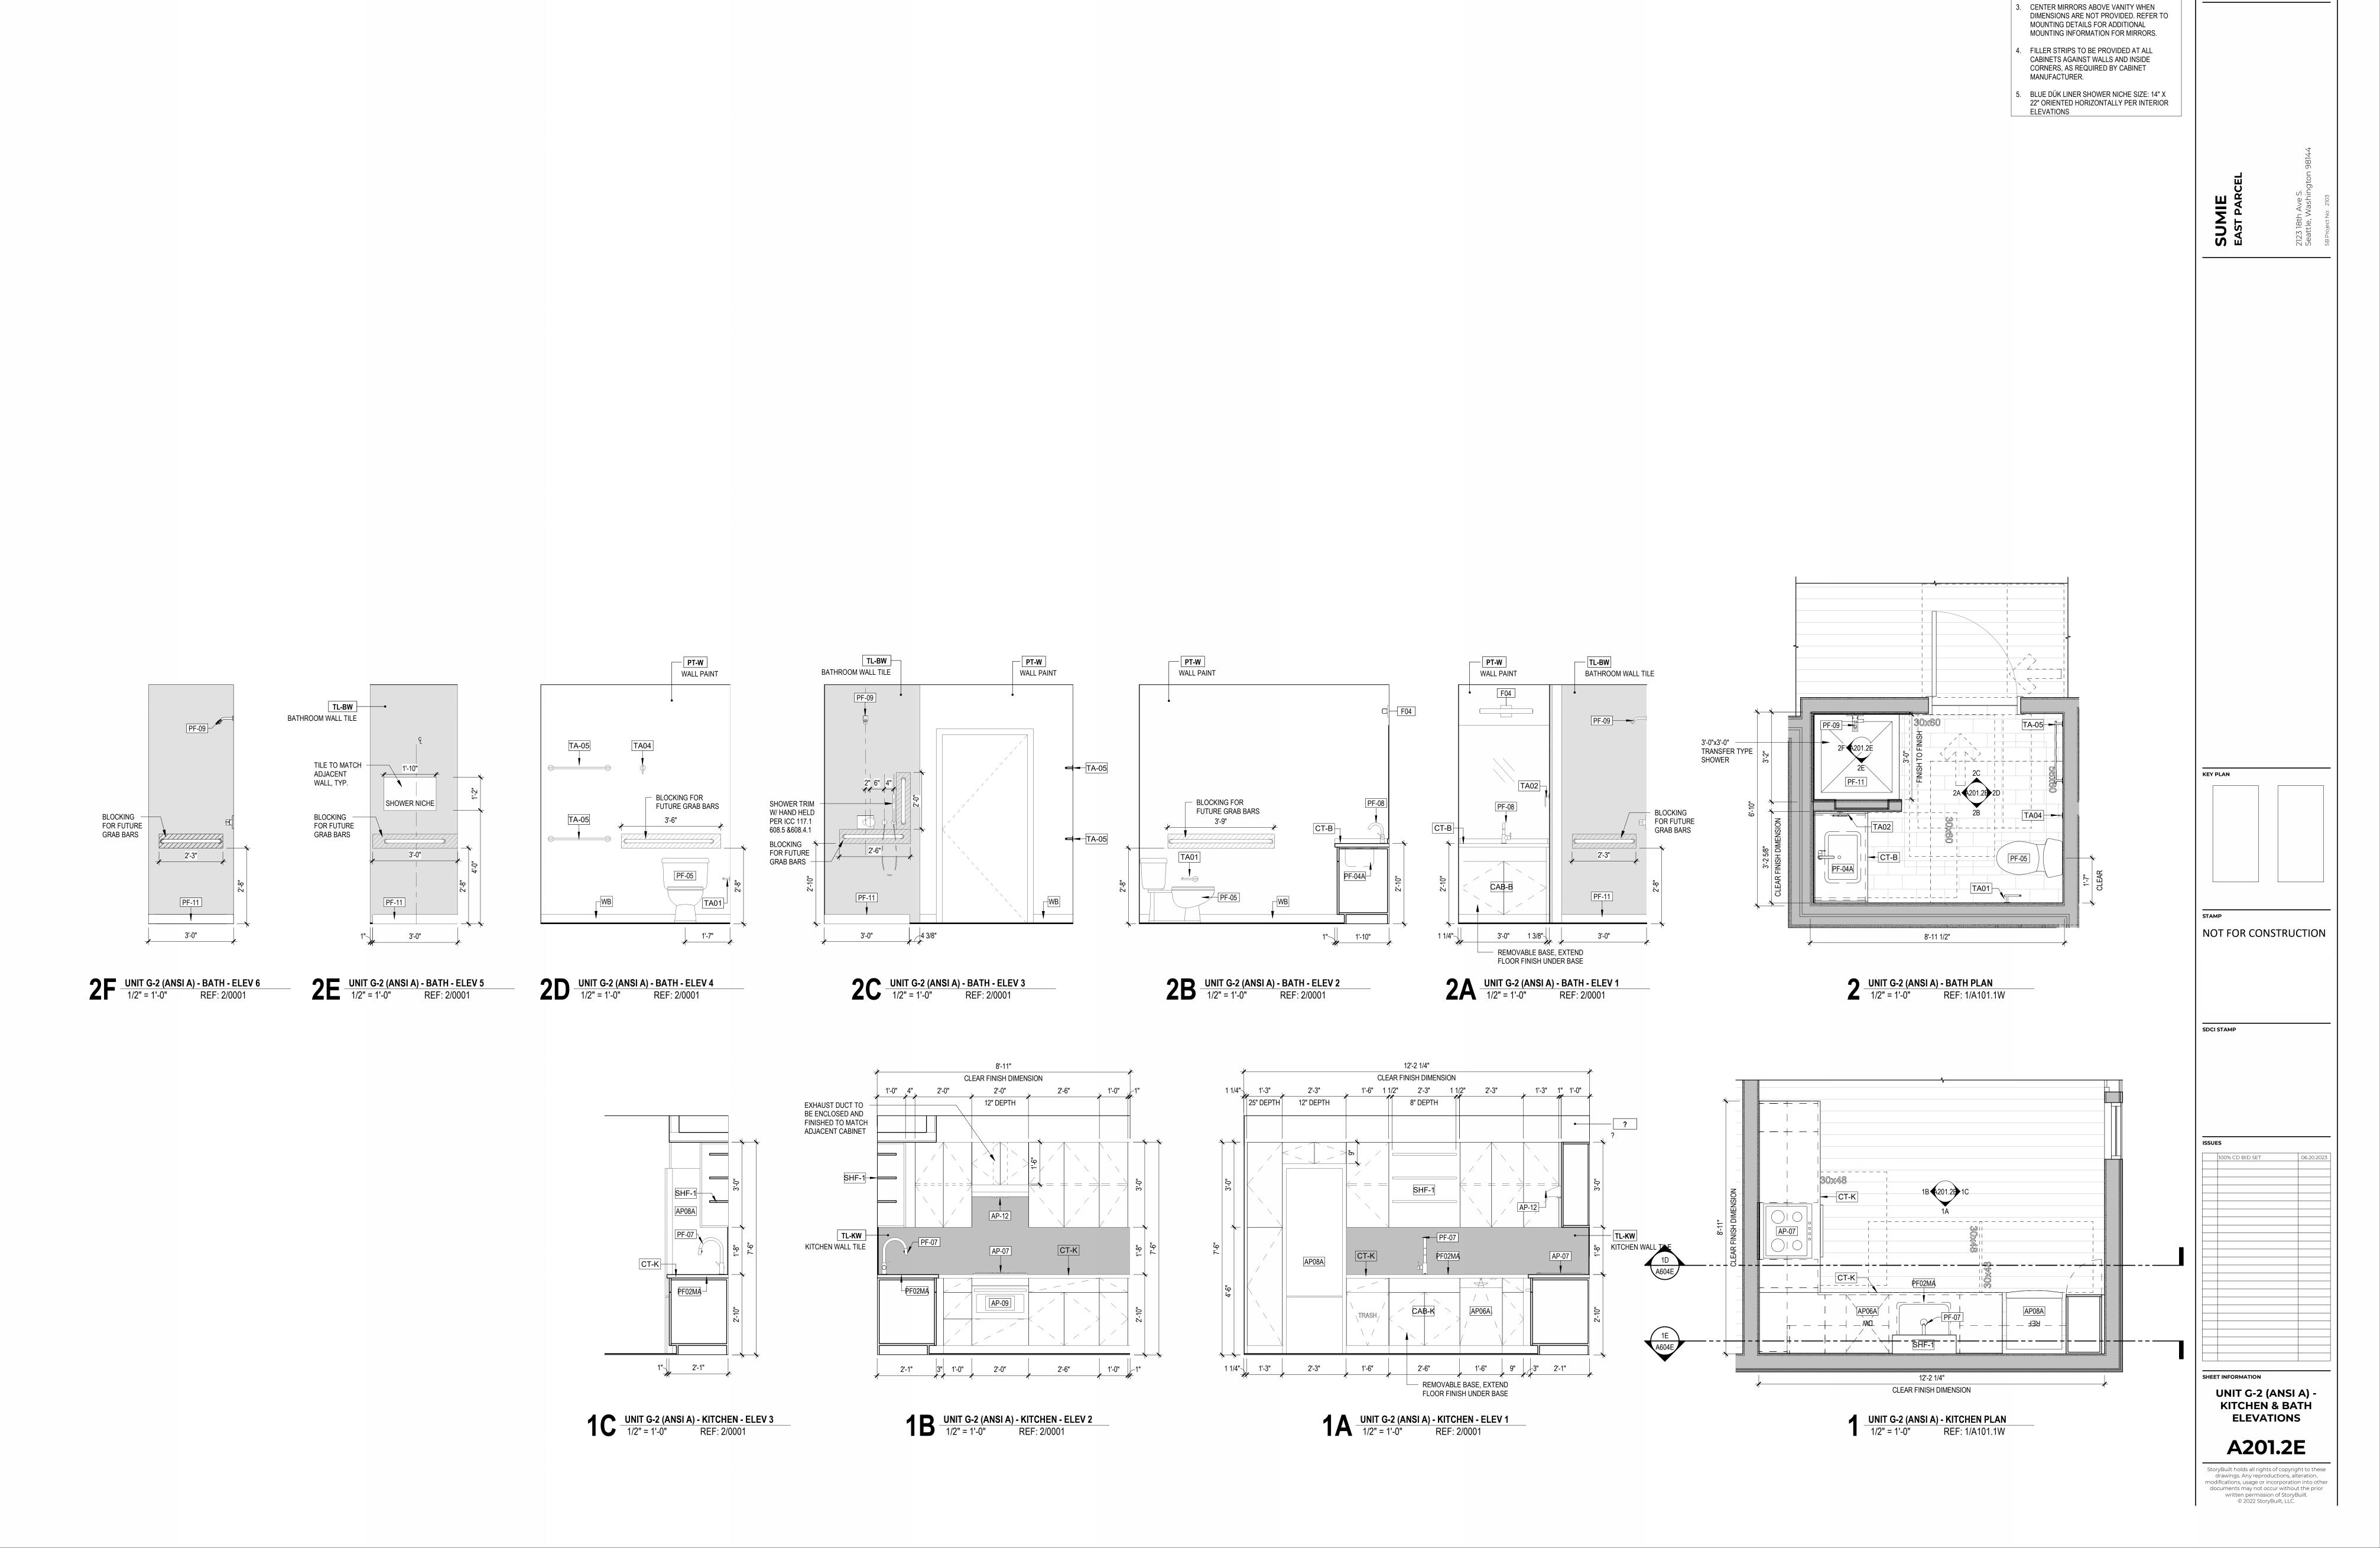

CENTER MIRRORS ABOVE VANITY WHEN DIMENSIONS ARE NOT PROVIDED. REFER TO MOUNTING DETAILS FOR ADDITIONAL MOUNTING INFORMATION FOR MIRRORS.

4. FILLER STRIPS TO BE PROVIDED AT ALL CABINETS AGAINST WALLS AND INSIDE CORNERS, AS REQUIRED BY CABINET

REFER TO A900 SERIES FOR APPLIANCE, TOILET ACCESSORY, PLUMBING FIXTURE, AND

CENTER MIRRORS ABOVE VANITY WHEN DIMENSIONS ARE NOT PROVIDED. REFER TO MOUNTING DETAILS FOR ADDITIONAL MOUNTING INFORMATION FOR MIRRORS.