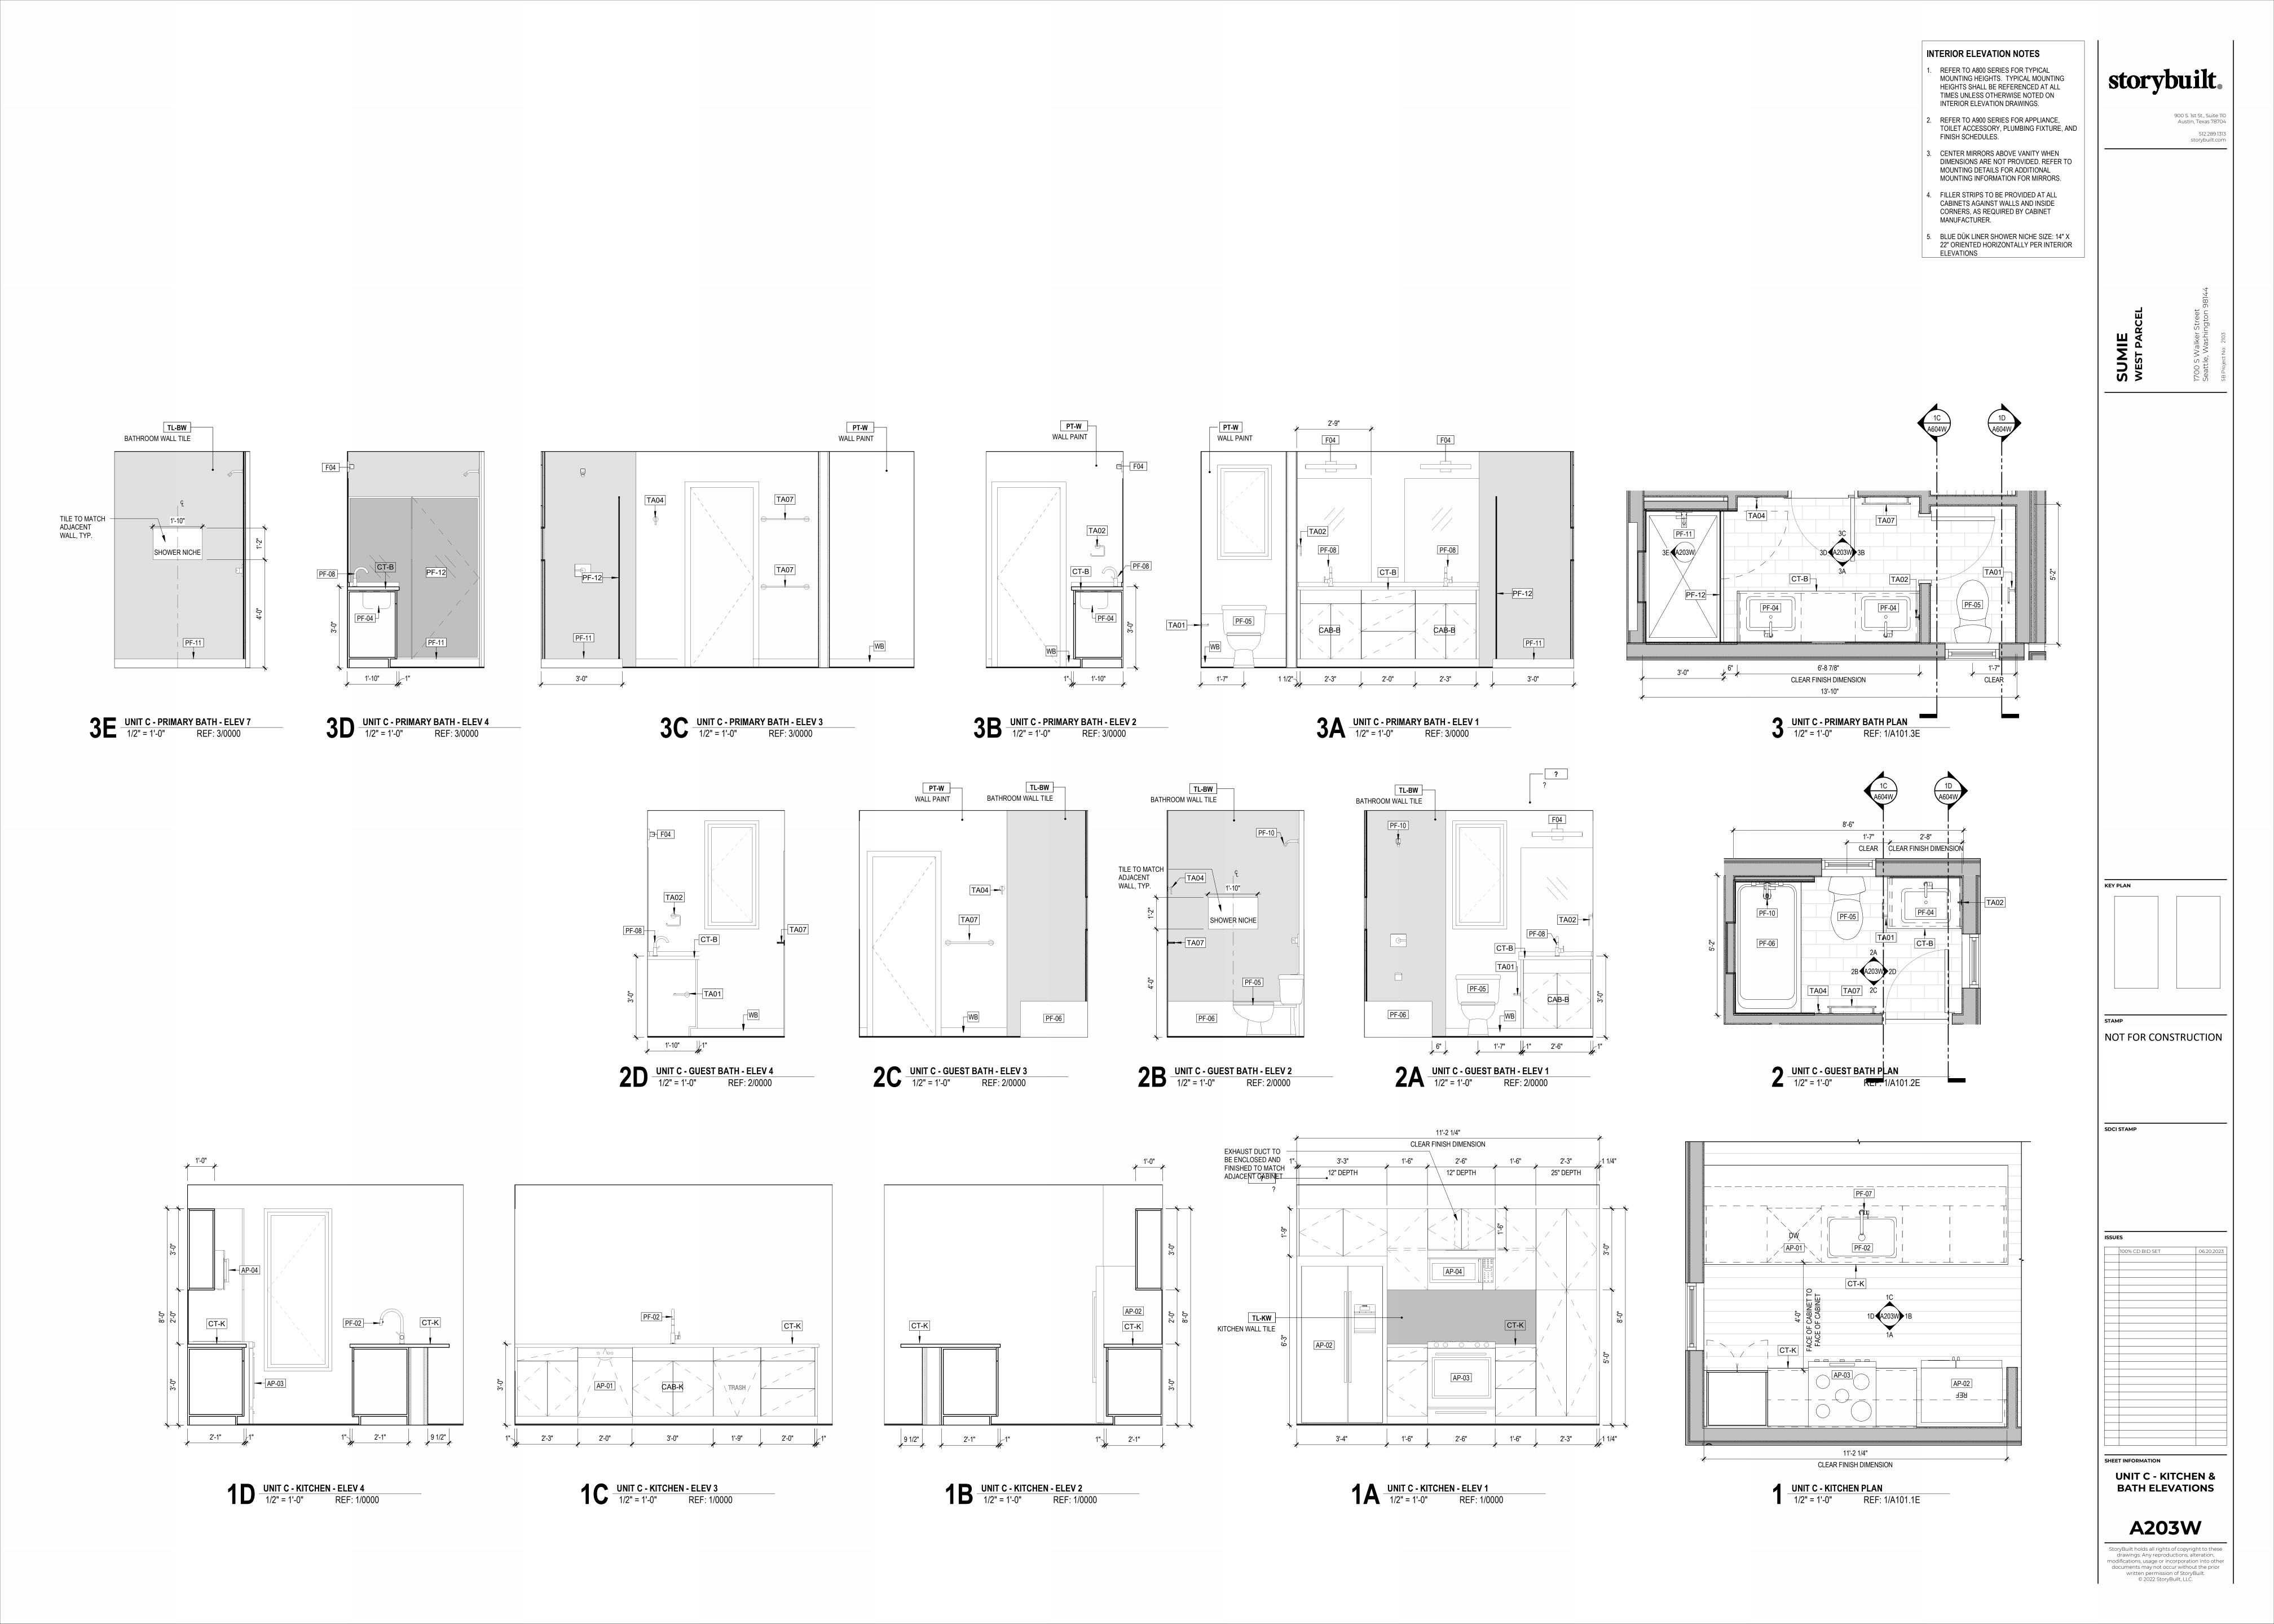

. REFER TO A900 SERIES FOR APPLIANCE, TOILET ACCESSORY, PLUMBING FIXTURE, AND 900 S. 1st St., Suite 110 Austin, Texas 78704 512.289.1313 storybuilt.com

REFER TO A800 SERIES FOR TYPICAL MOUNTING HEIGHTS. TYPICAL MOUNTING