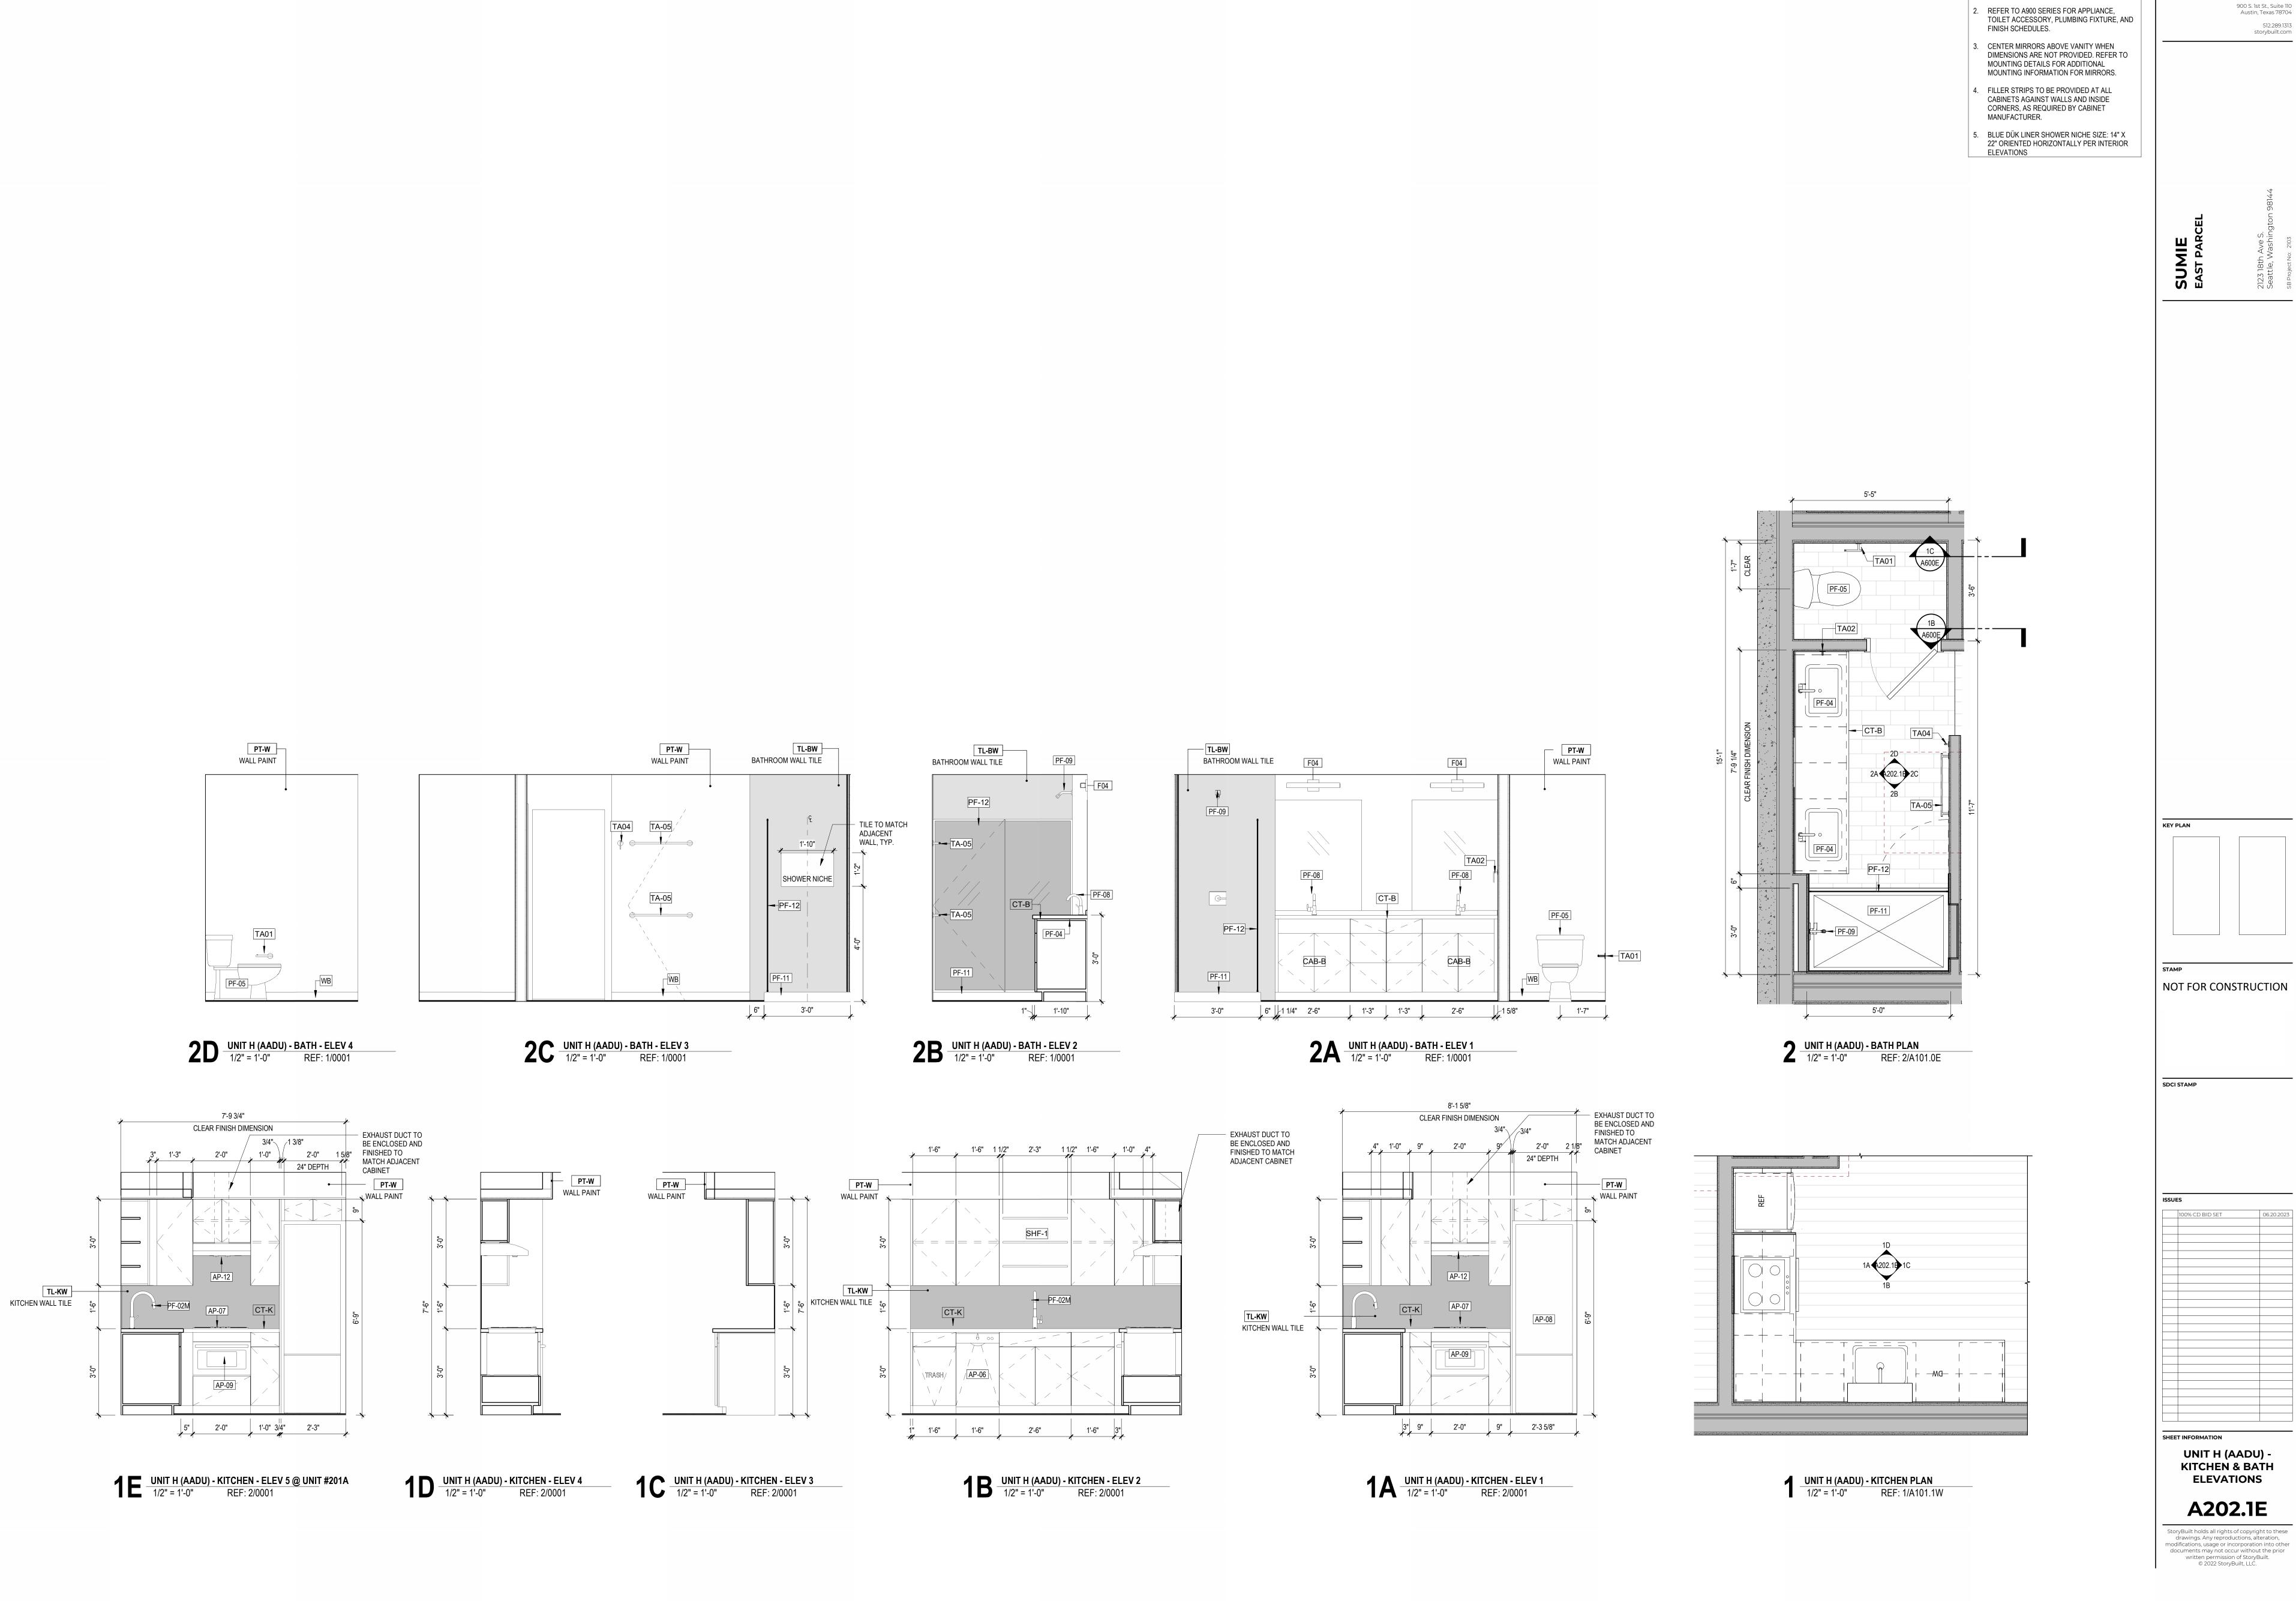

900 S. 1st St., Suite 110 Austin, Texas 78704 512.289.1313 storybuilt.com

INTERIOR ELEVATION NOTES

1. REFER TO A800 SERIES FOR TYPICAL MOUNTING HEIGHTS. TYPICAL MOUNTING HEIGHTS SHALL BE REFERENCED AT ALL TIMES UNLESS OTHERWISE NOTED ON

STORYBUILT

INTERIOR ELEVATION DRAWINGS.

FINISH SCHEDULES.

REFER TO A900 SERIES FOR APPLIANCE,
TOILET ACCESSORY, PLUMBING FIXTURE, AND

900 S. 1st Austin, 7

900 S. 1st St., Suite 110 Austin, Texas 78704 512.289.1313 storybuilt.com

. REFER TO A800 SERIES FOR TYPICAL MOUNTING HEIGHTS. TYPICAL MOUNTING HEIGHTS SHALL BE REFERENCED AT ALL TIMES UNLESS OTHERWISE NOTED ON INTERIOR ELEVATION DRAWINGS.