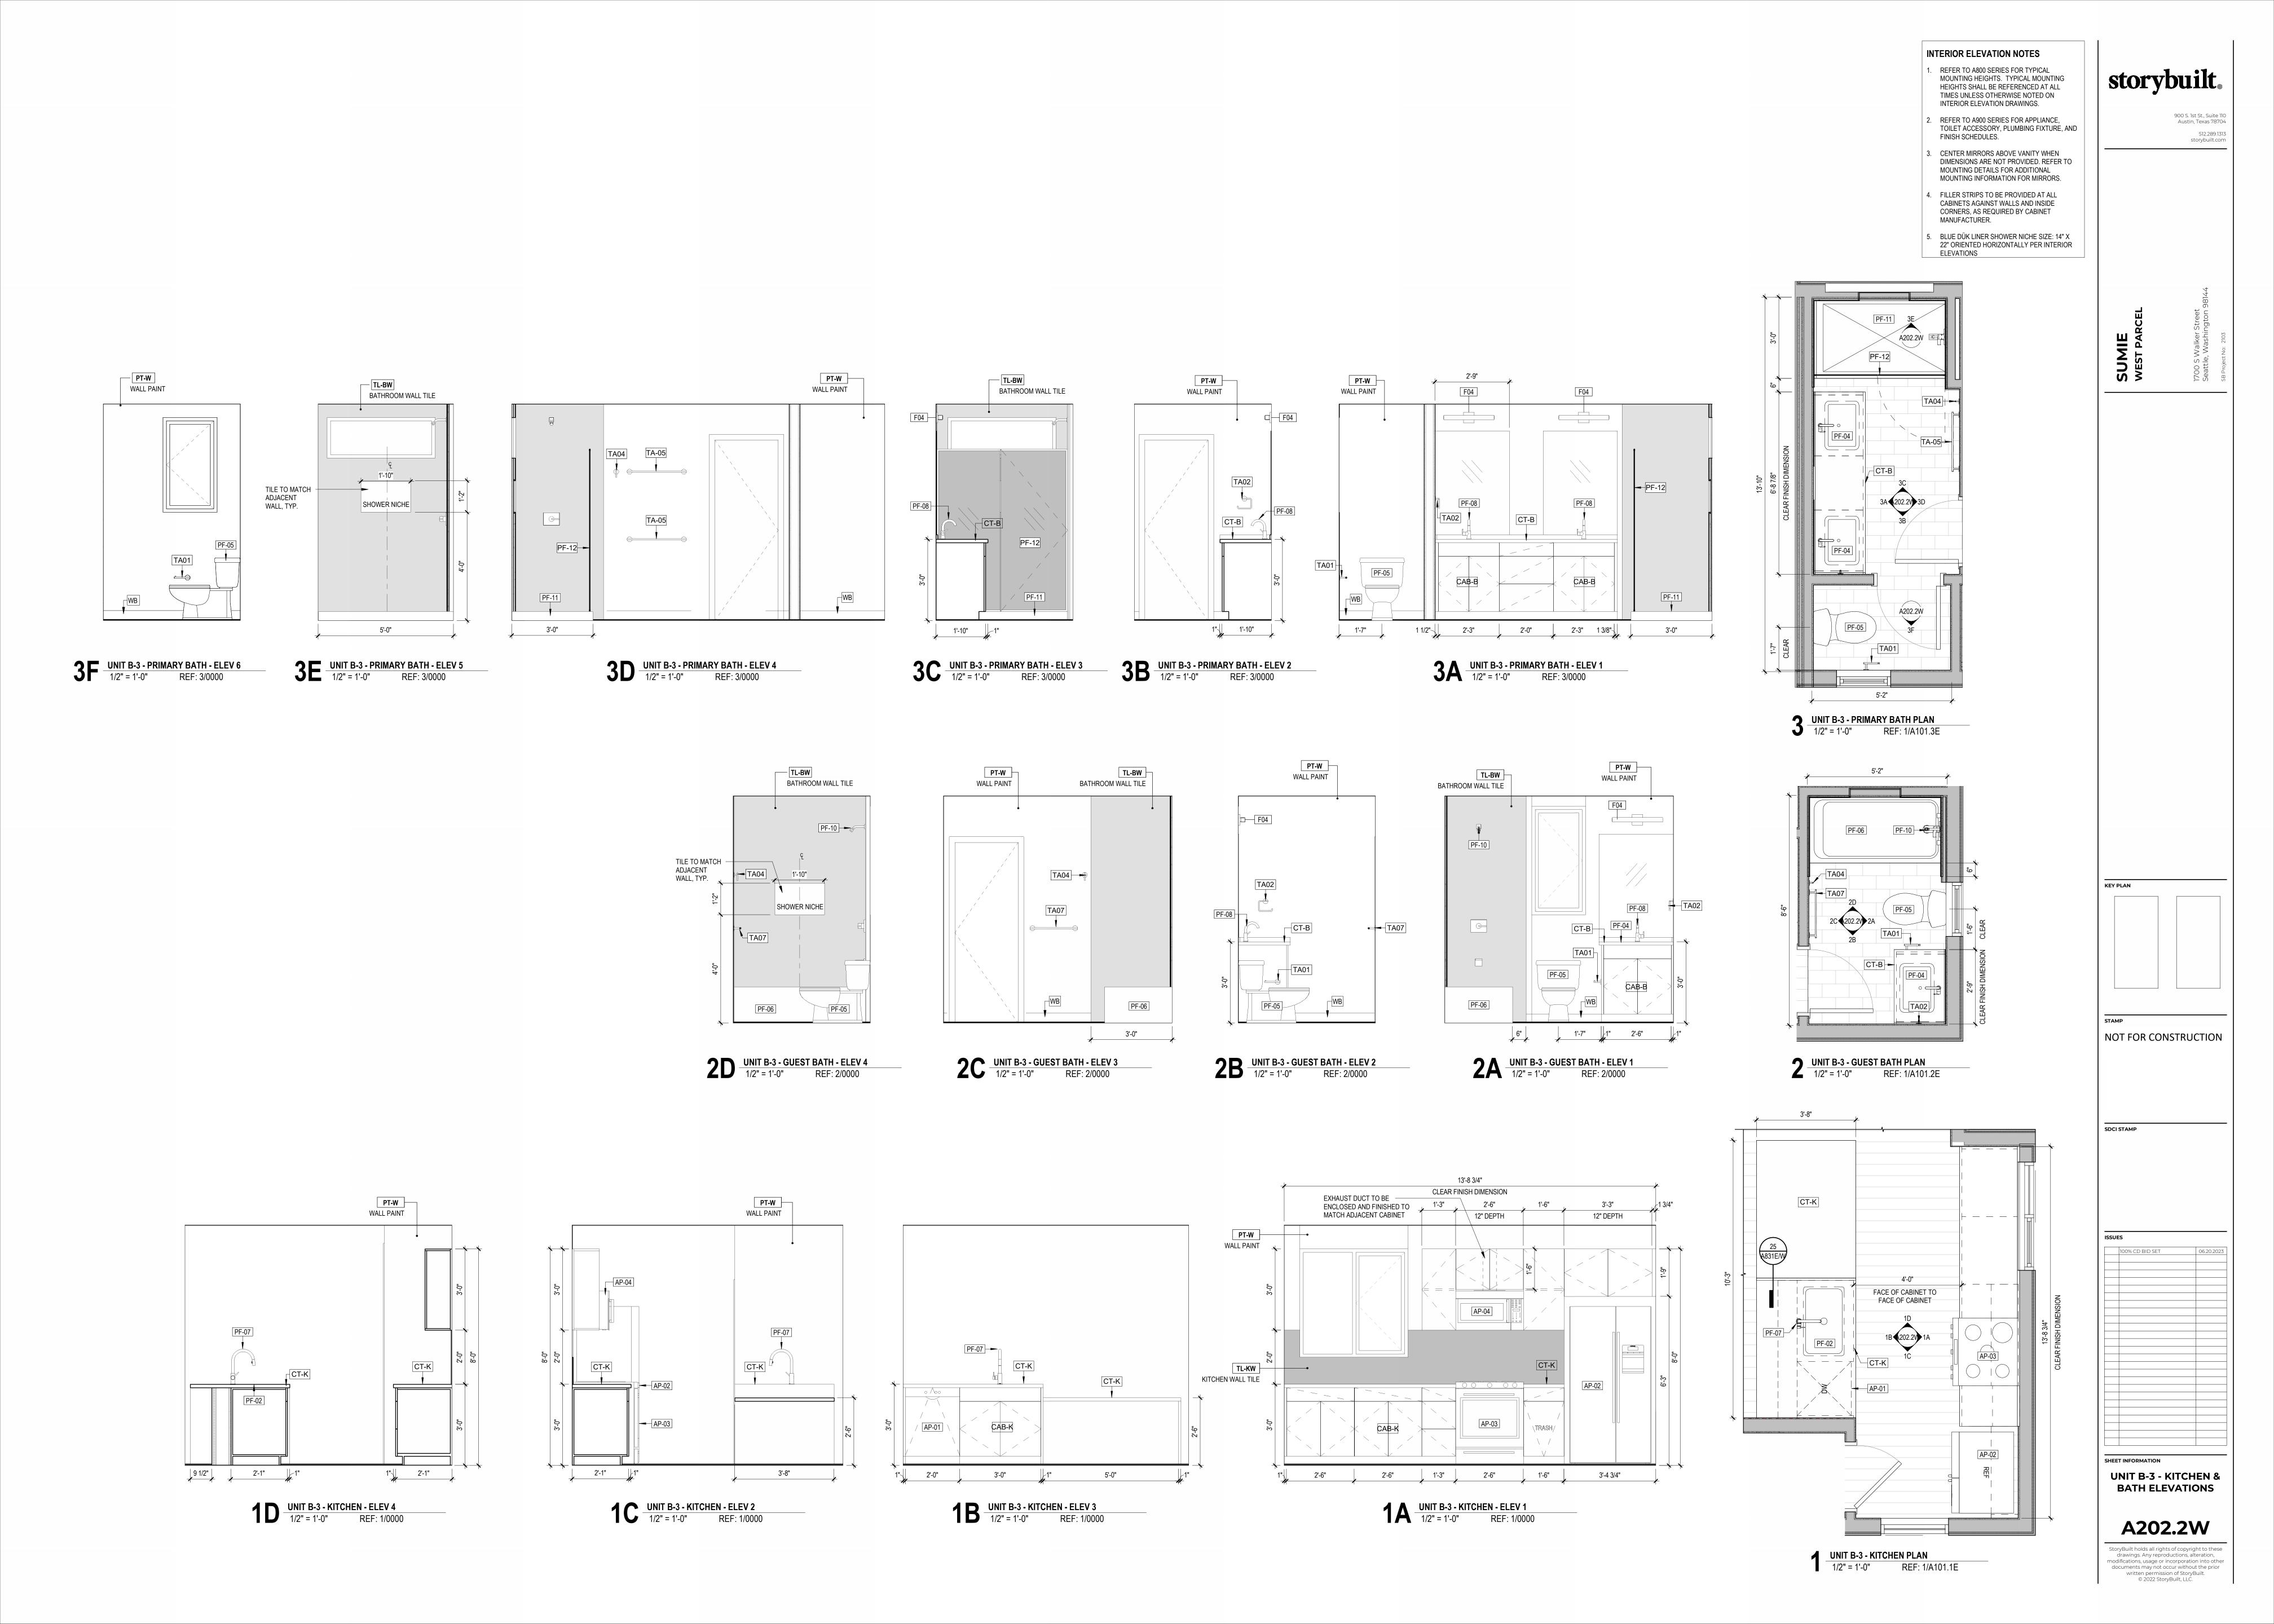

STORYBUILT

INTERIOR ELEVATION DRAWINGS.

FINISH SCHEDULES.

REFER TO A900 SERIES FOR APPLIANCE,
TOILET ACCESSORY, PLUMBING FIXTURE, AND

900 S. 1st Austin, 7

900 S. 1st St., Suite 110 Austin, Texas 78704 512.289.1313 storybuilt.com

## storybuilt.

INTERIOR ELEVATION NOTES

FINISH SCHEDULES.

. REFER TO A800 SERIES FOR TYPICAL

MOUNTING HEIGHTS. TYPICAL MOUNTING HEIGHTS SHALL BE REFERENCED AT ALL TIMES UNLESS OTHERWISE NOTED ON INTERIOR ELEVATION DRAWINGS.