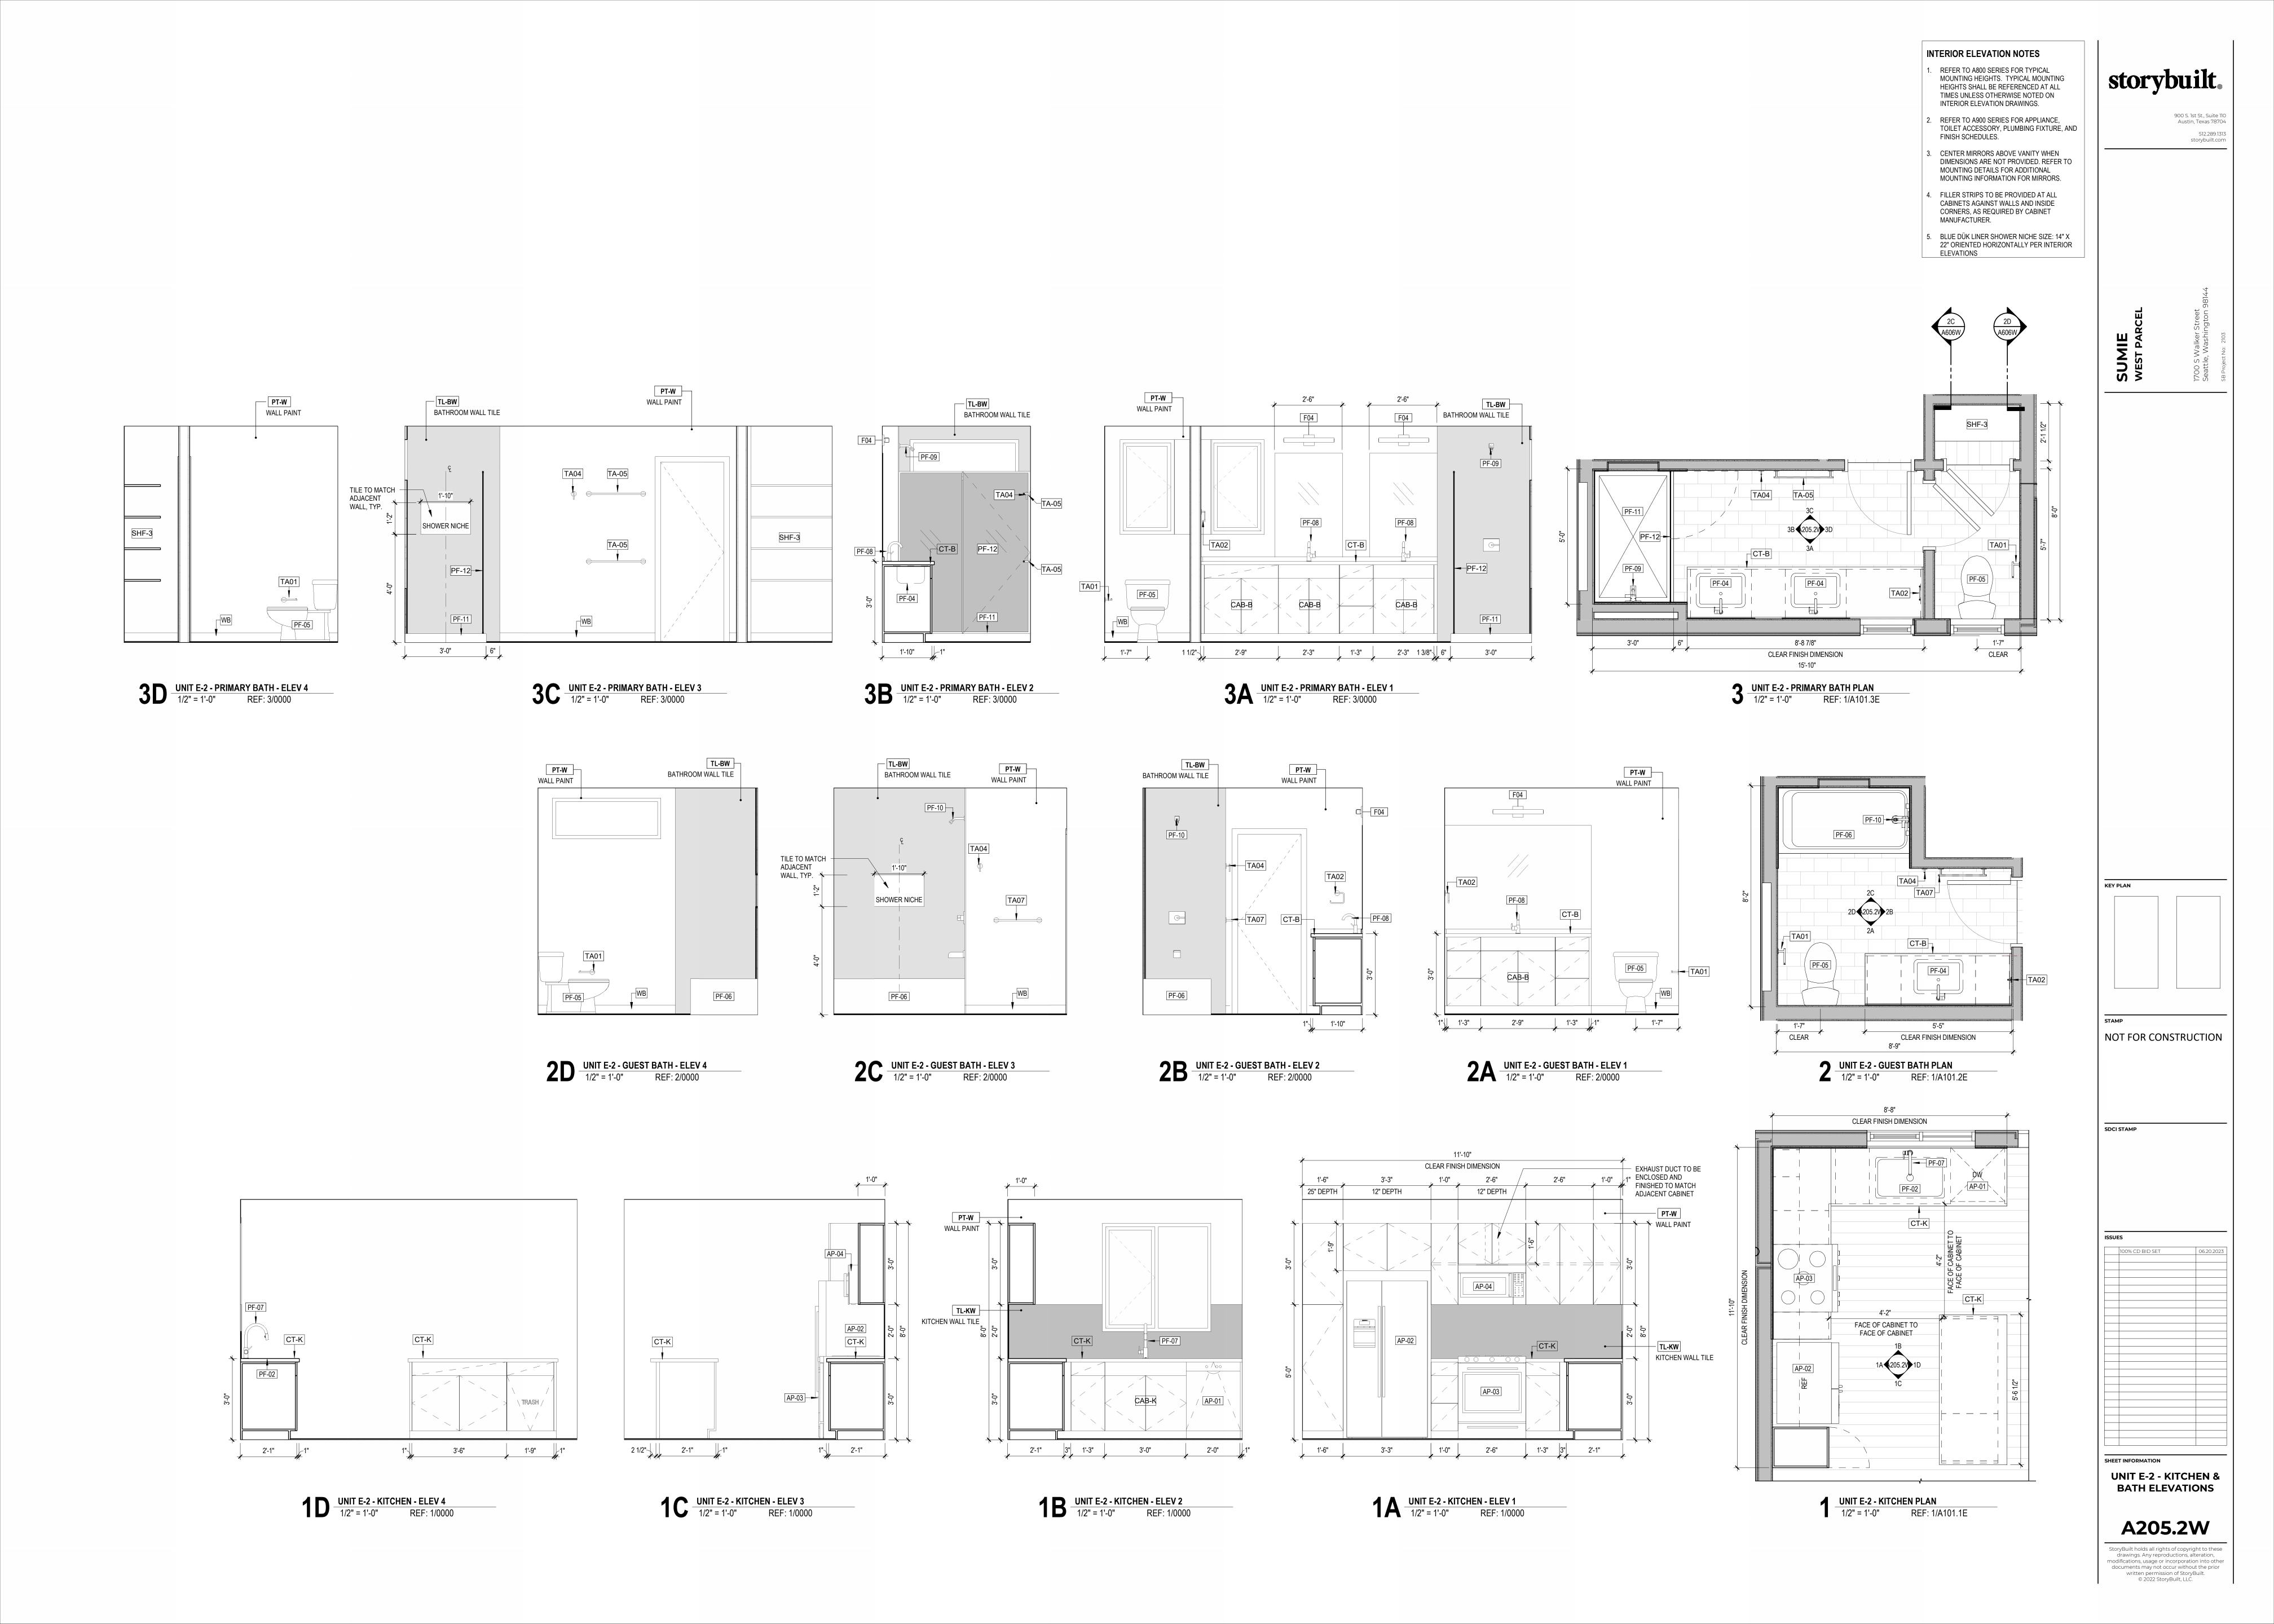

## storybuilt.

INTERIOR ELEVATION NOTES

FINISH SCHEDULES.

. REFER TO A800 SERIES FOR TYPICAL

MOUNTING HEIGHTS. TYPICAL MOUNTING HEIGHTS SHALL BE REFERENCED AT ALL TIMES UNLESS OTHERWISE NOTED ON INTERIOR ELEVATION DRAWINGS.

. REFER TO A900 SERIES FOR APPLIANCE, TOILET ACCESSORY, PLUMBING FIXTURE, AND 900 S. 1st St., Suite 110 Austin, Texas 78704 512.289.1313 storybuilt.com

REFER TO A800 SERIES FOR TYPICAL MOUNTING HEIGHTS. TYPICAL MOUNTING