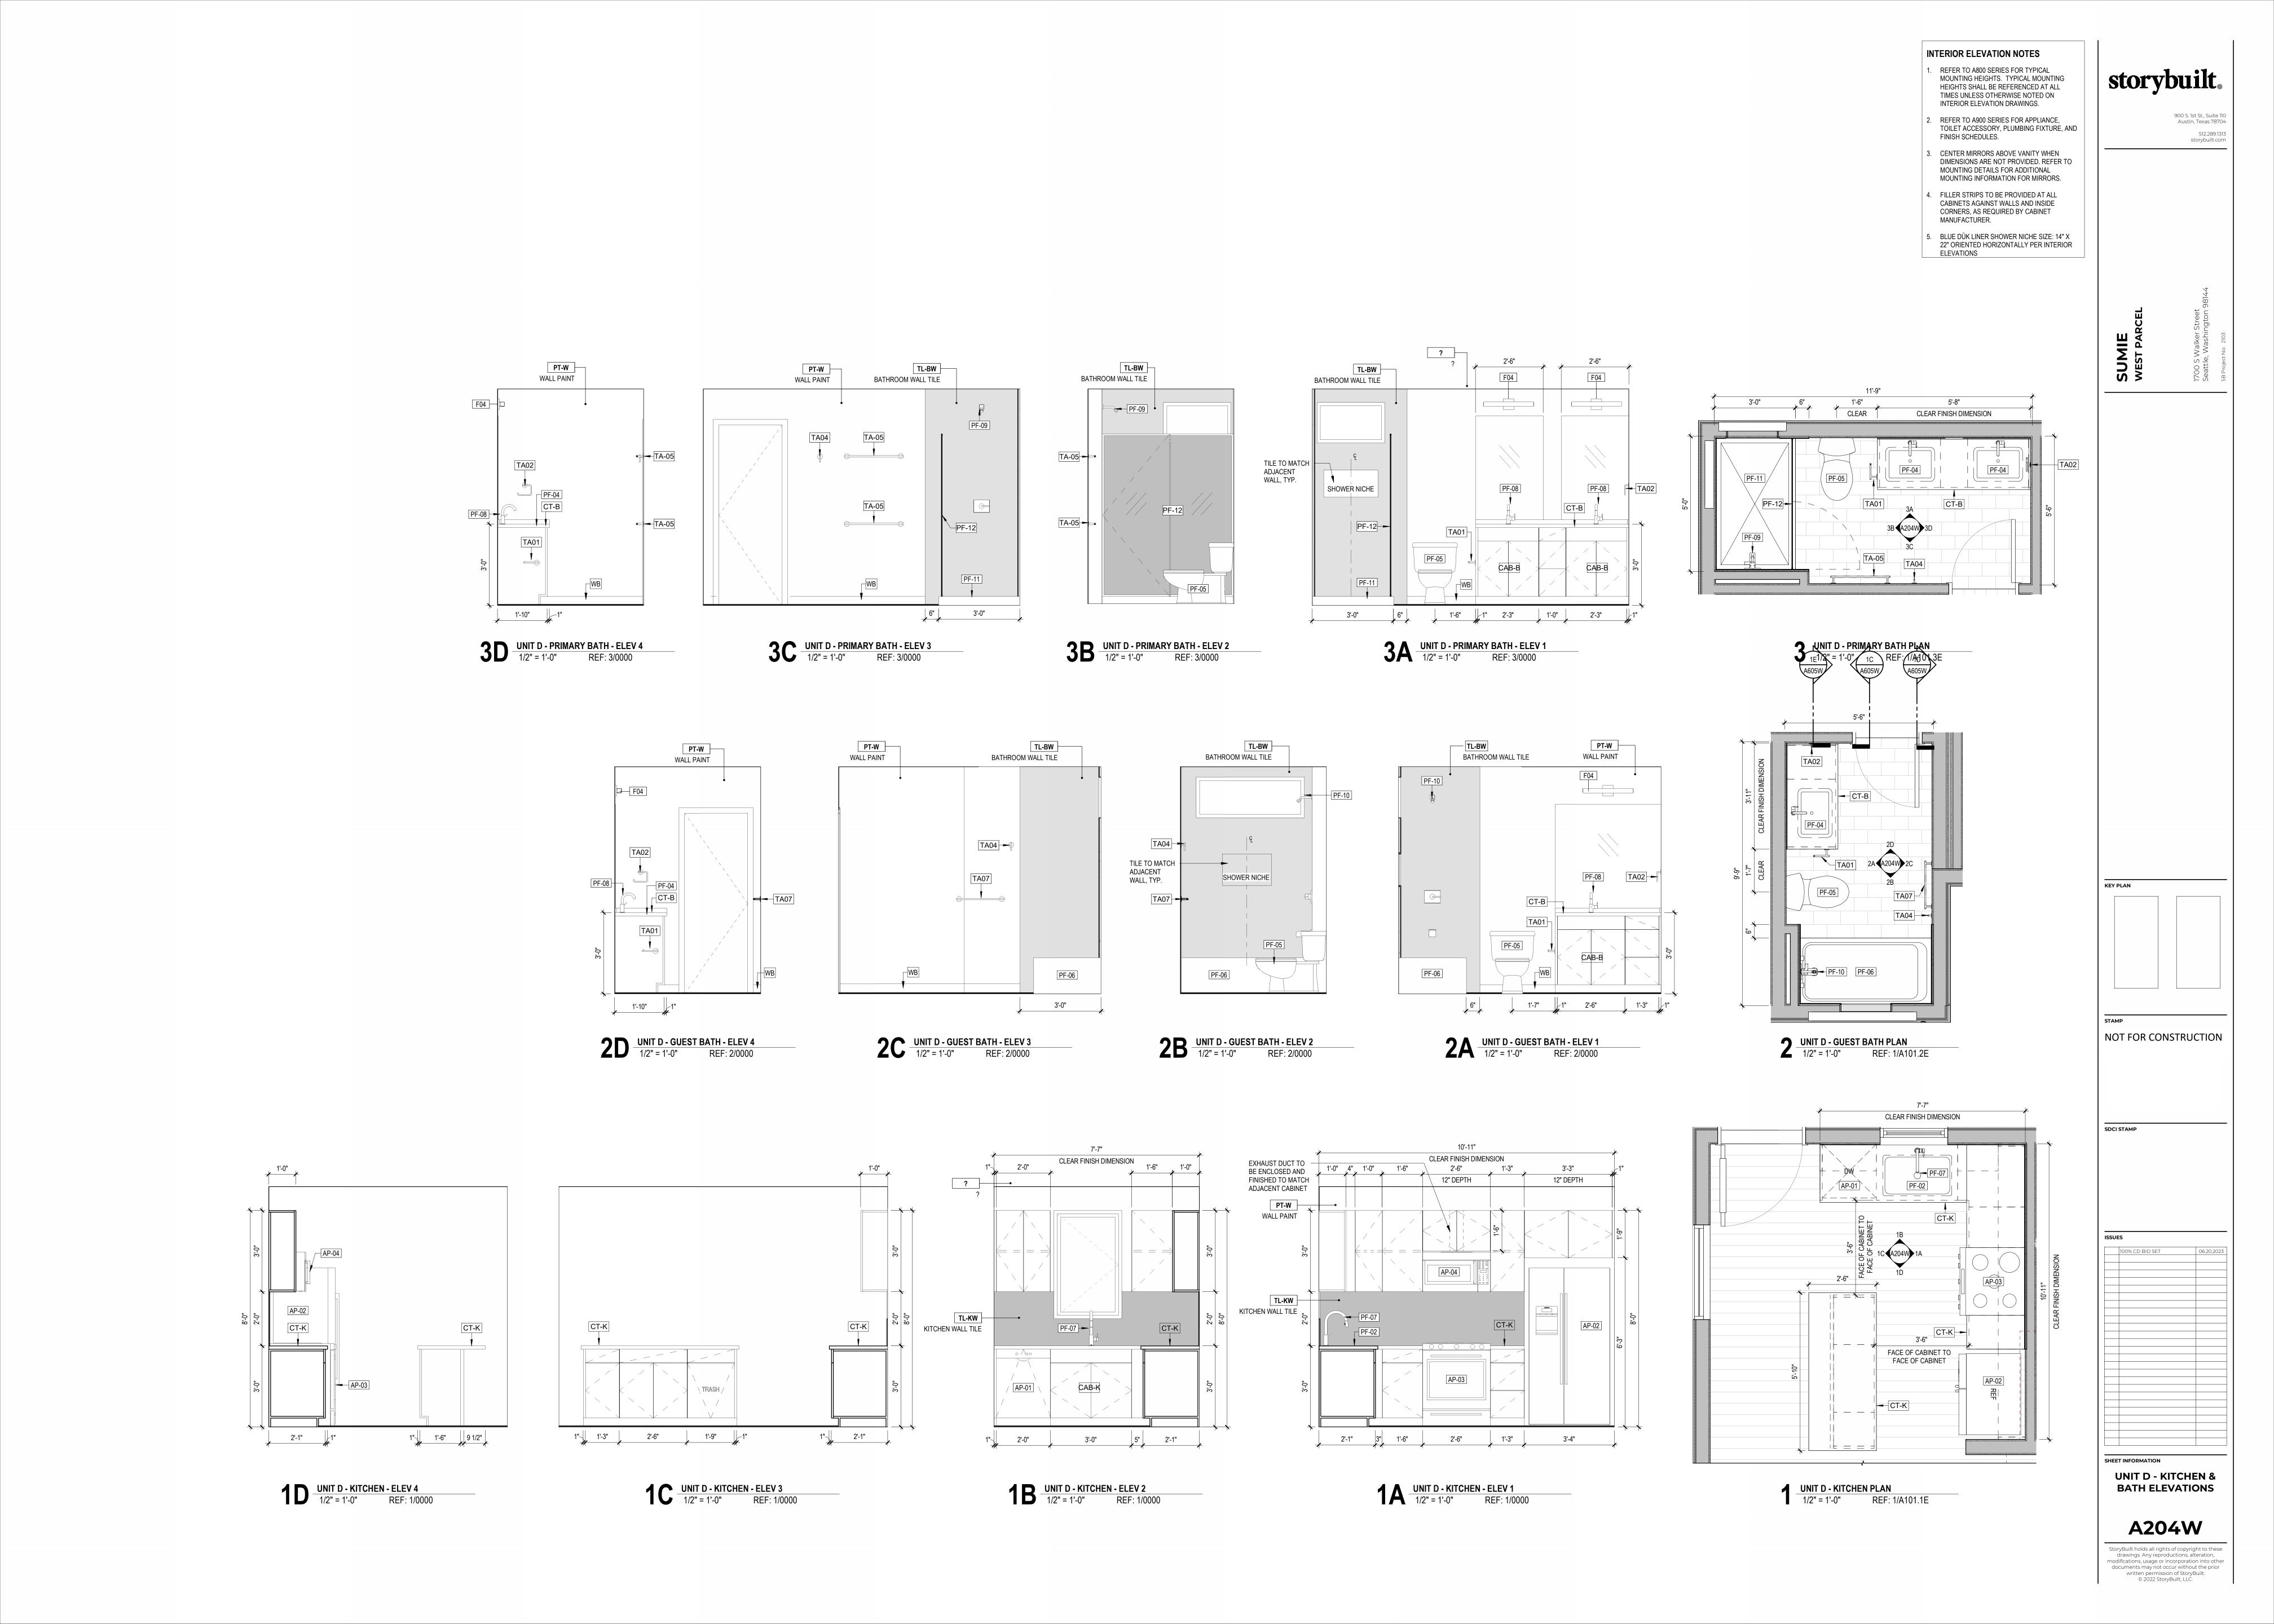

FINISH SCHEDULES.

. REFER TO A800 SERIES FOR TYPICAL MOUNTING HEIGHTS. TYPICAL MOUNTING HEIGHTS SHALL BE REFERENCED AT ALL TIMES UNLESS OTHERWISE NOTED ON INTERIOR ELEVATION DRAWINGS.

REFER TO A900 SERIES FOR APPLIANCE,
TOILET ACCESSORY, PLUMBING FIXTURE, AND

CENTER MIRRORS ABOVE VANITY WHEN DIMENSIONS ARE NOT PROVIDED. REFER TO MOUNTING DETAILS FOR ADDITIONAL MOUNTING INFORMATION FOR MIRRORS.

4. FILLER STRIPS TO BE PROVIDED AT ALL CABINETS AGAINST WALLS AND INSIDE CORNERS, AS REQUIRED BY CABINET

REFER TO A900 SERIES FOR APPLIANCE, TOILET ACCESSORY, PLUMBING FIXTURE, AND

CENTER MIRRORS ABOVE VANITY WHEN DIMENSIONS ARE NOT PROVIDED. REFER TO MOUNTING DETAILS FOR ADDITIONAL MOUNTING INFORMATION FOR MIRRORS.