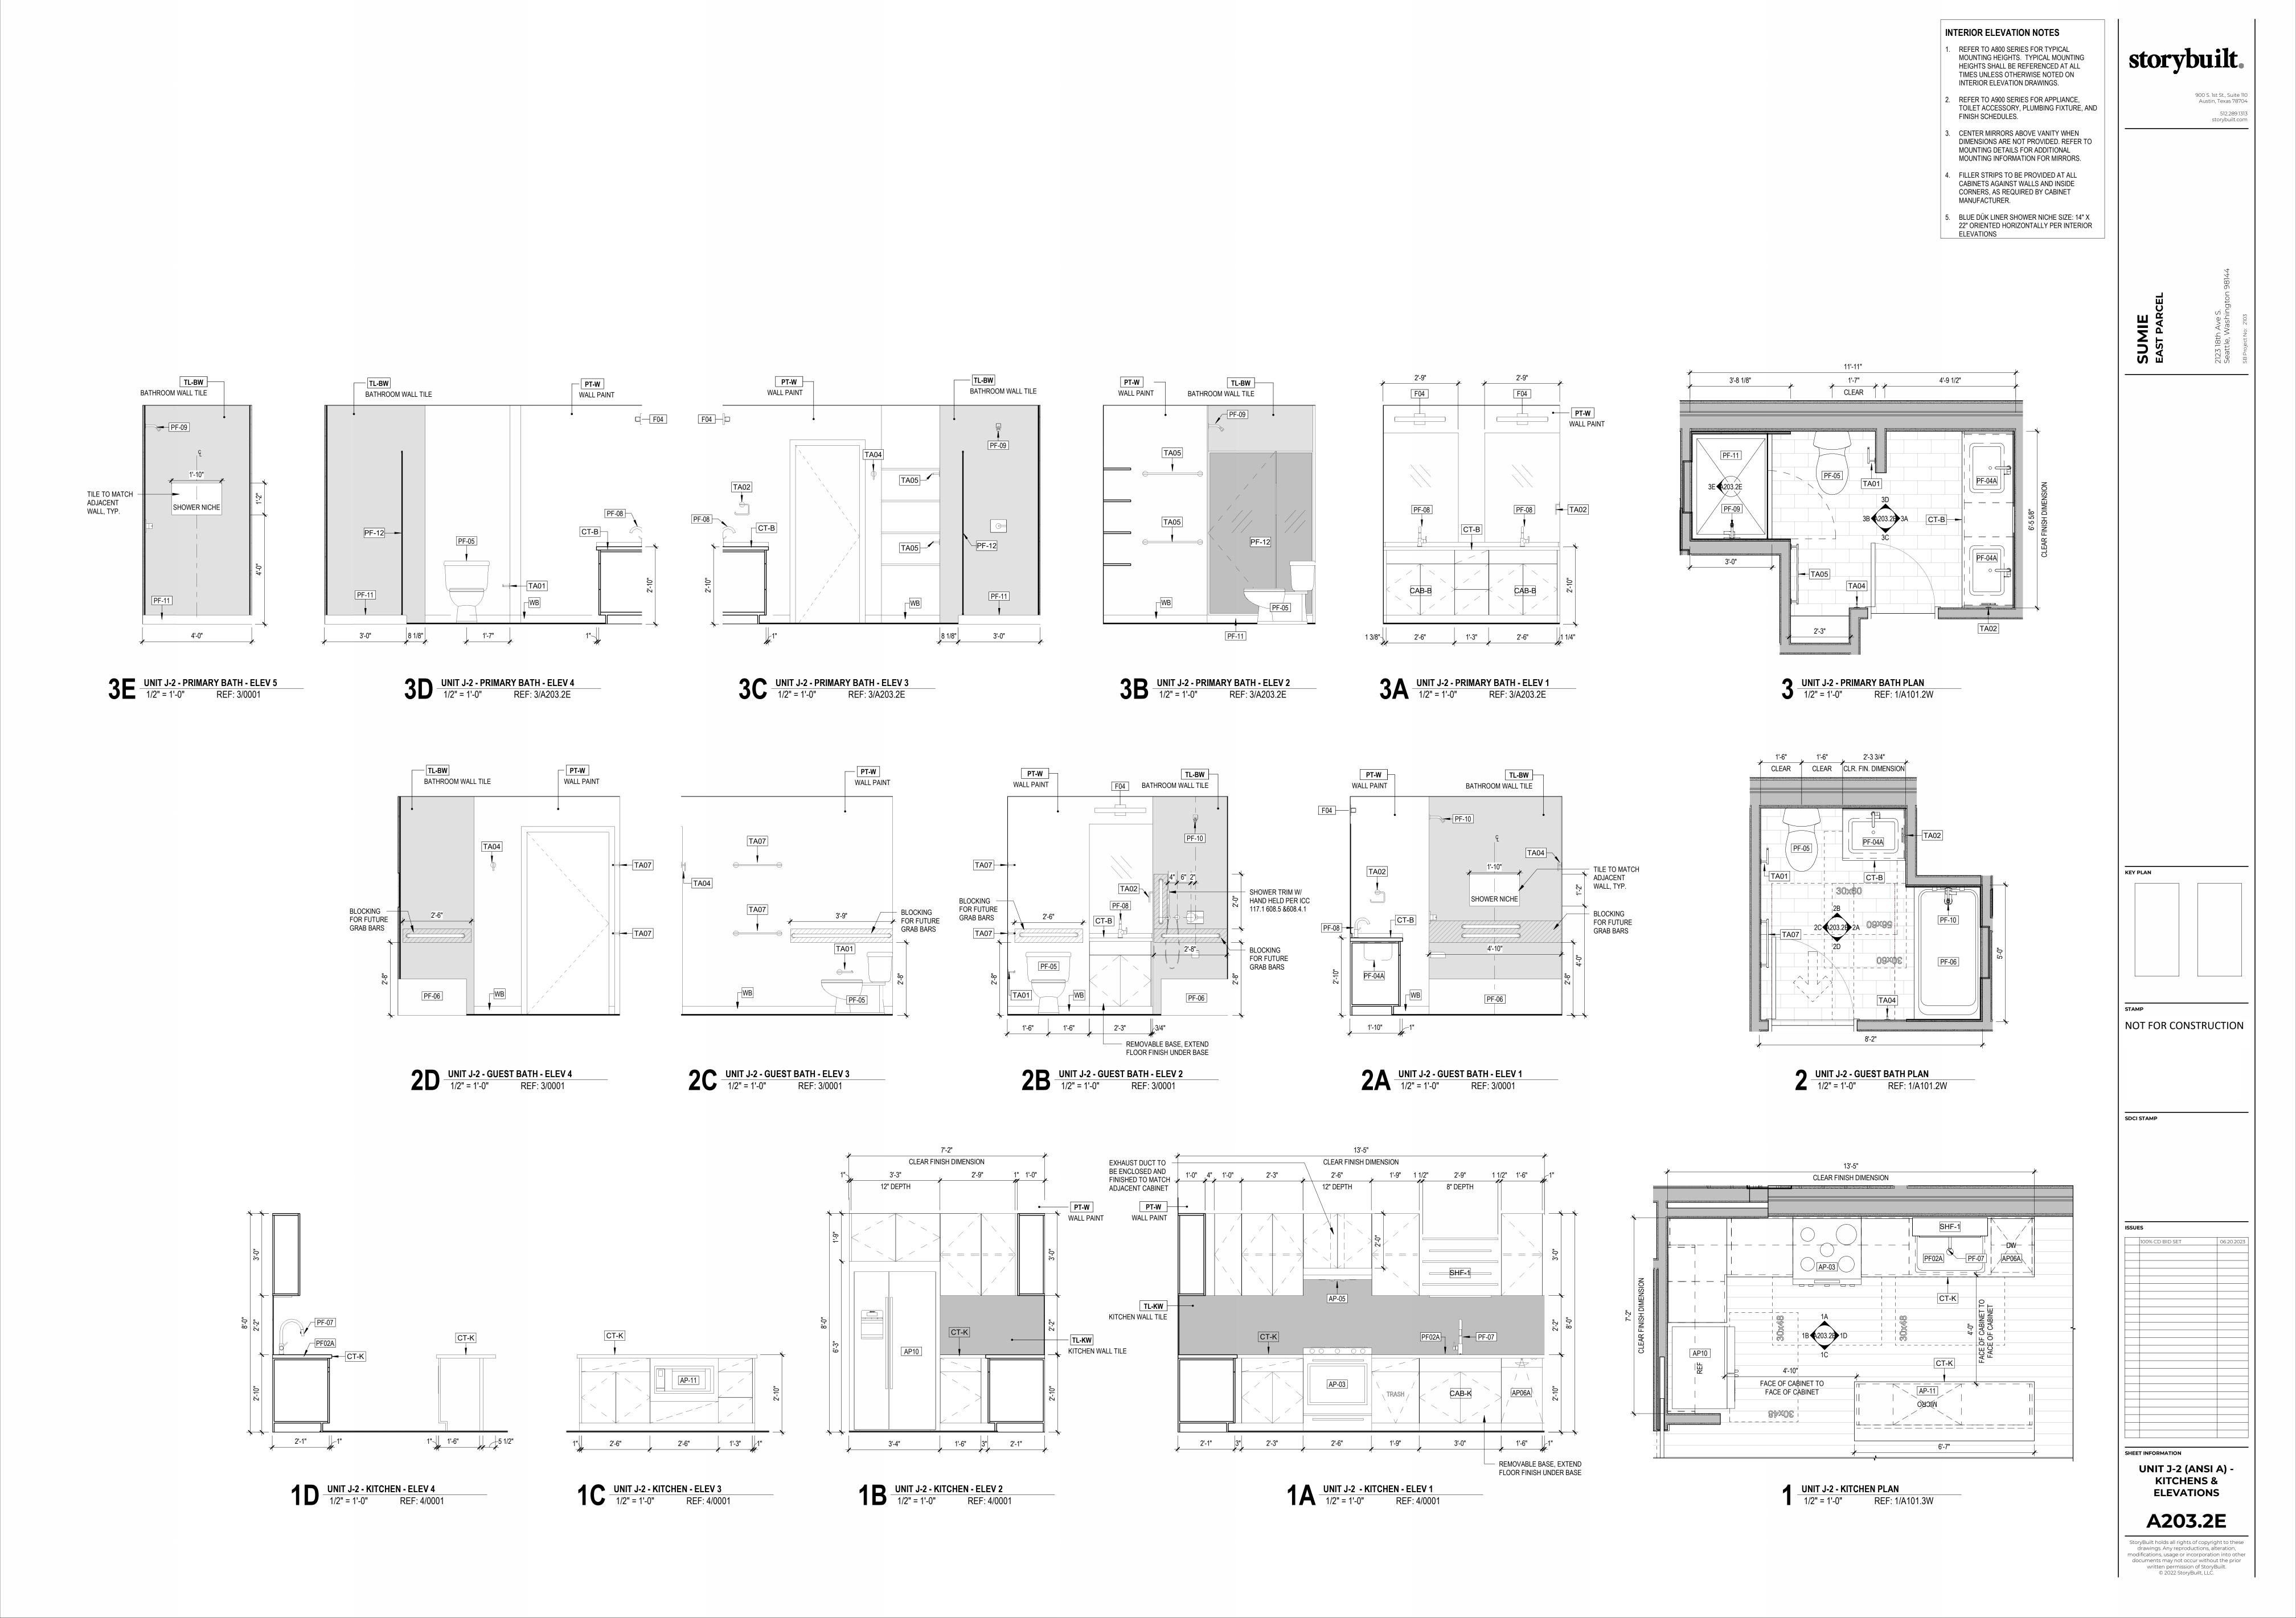

900 S. 1st St., Suite 110 Austin, Texas 78704 512.289.1313 storybuilt.com

INTERIOR ELEVATION NOTES

1. REFER TO A800 SERIES FOR TYPICAL MOUNTING HEIGHTS. TYPICAL MOUNTING HEIGHTS SHALL BE REFERENCED AT ALL TIMES UNLESS OTHERWISE NOTED ON

STORYBUILT

INTERIOR ELEVATION DRAWINGS.

FINISH SCHEDULES.

REFER TO A900 SERIES FOR APPLIANCE,
TOILET ACCESSORY, PLUMBING FIXTURE, AND

900 S. 1st Austin, 7

900 S. 1st St., Suite 110 Austin, Texas 78704 512.289.1313 storybuilt.com

. REFER TO A800 SERIES FOR TYPICAL MOUNTING HEIGHTS. TYPICAL MOUNTING HEIGHTS SHALL BE REFERENCED AT ALL TIMES UNLESS OTHERWISE NOTED ON INTERIOR ELEVATION DRAWINGS.

## storybuilt.

INTERIOR ELEVATION NOTES

FINISH SCHEDULES.

. REFER TO A800 SERIES FOR TYPICAL

MOUNTING HEIGHTS. TYPICAL MOUNTING HEIGHTS SHALL BE REFERENCED AT ALL TIMES UNLESS OTHERWISE NOTED ON INTERIOR ELEVATION DRAWINGS.

. REFER TO A900 SERIES FOR APPLIANCE, TOILET ACCESSORY, PLUMBING FIXTURE, AND 900 S. 1st St., Suite 110 Austin, Texas 78704 512.289.1313 storybuilt.com

REFER TO A800 SERIES FOR TYPICAL MOUNTING HEIGHTS. TYPICAL MOUNTING