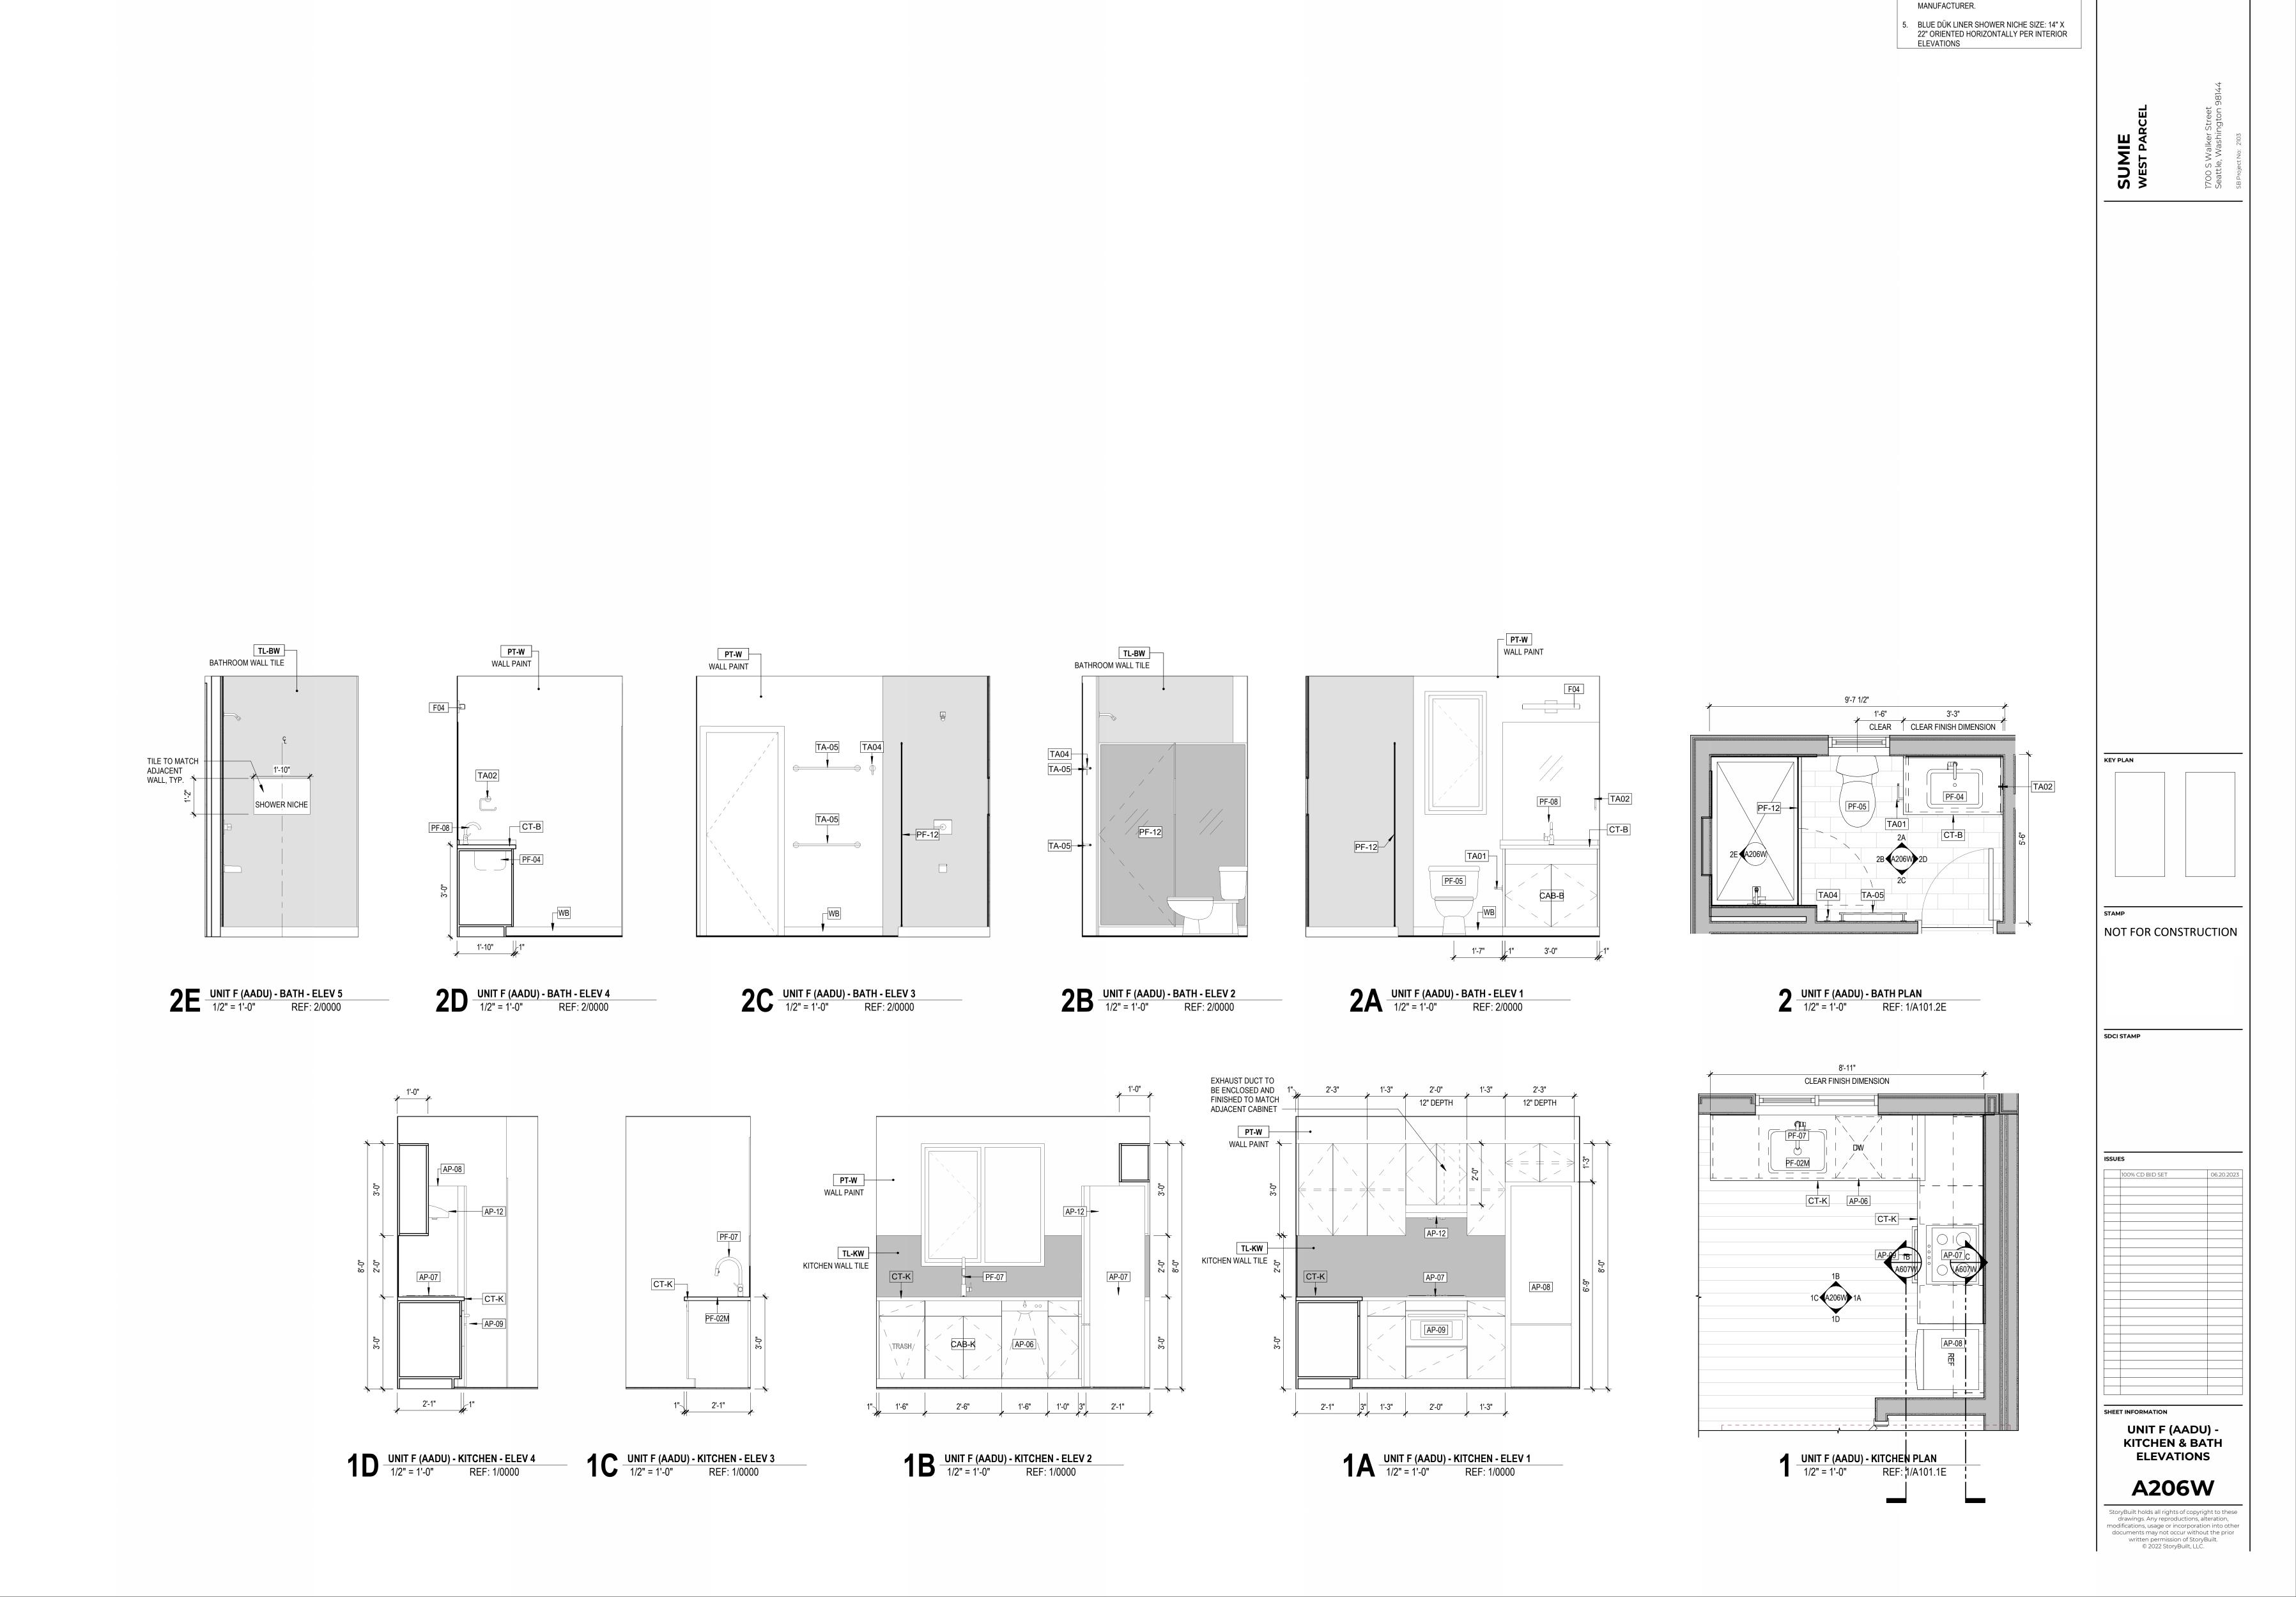

FINISH SCHEDULES.

. REFER TO A800 SERIES FOR TYPICAL MOUNTING HEIGHTS. TYPICAL MOUNTING HEIGHTS SHALL BE REFERENCED AT ALL TIMES UNLESS OTHERWISE NOTED ON INTERIOR ELEVATION DRAWINGS.

REFER TO A900 SERIES FOR APPLIANCE,
TOILET ACCESSORY, PLUMBING FIXTURE, AND

CENTER MIRRORS ABOVE VANITY WHEN DIMENSIONS ARE NOT PROVIDED. REFER TO MOUNTING DETAILS FOR ADDITIONAL MOUNTING INFORMATION FOR MIRRORS.

4. FILLER STRIPS TO BE PROVIDED AT ALL CABINETS AGAINST WALLS AND INSIDE CORNERS, AS REQUIRED BY CABINET