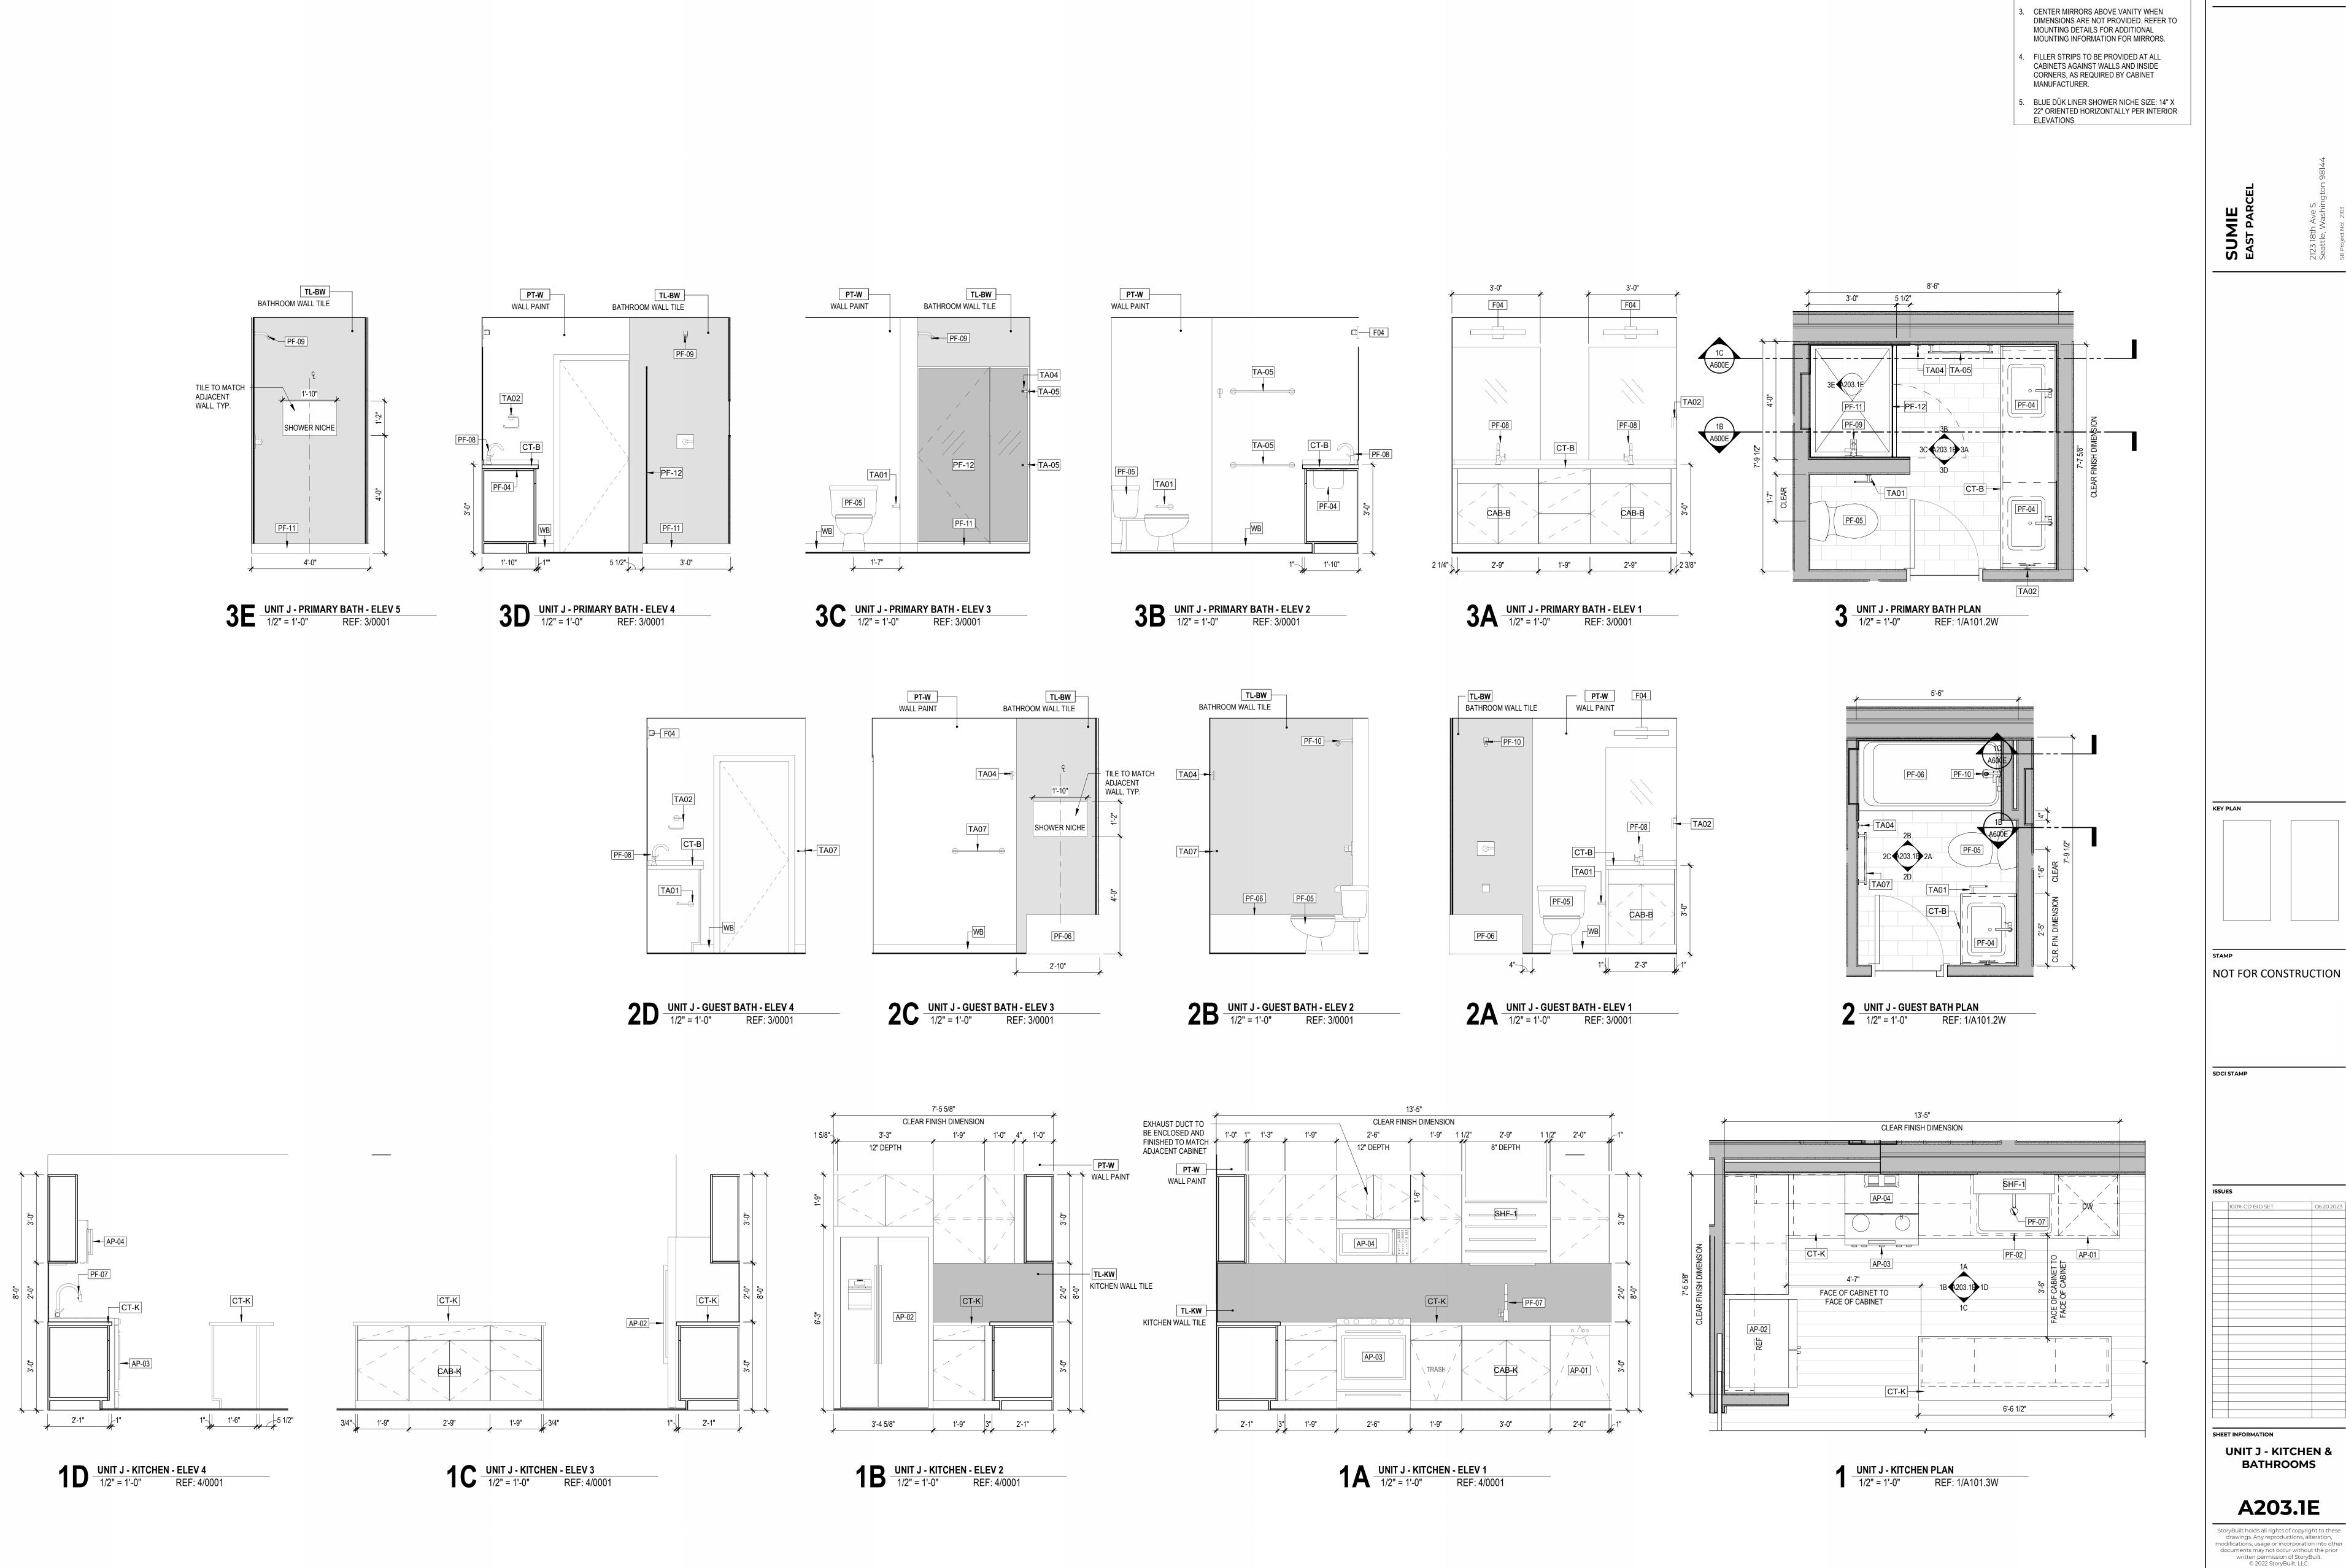

FINISH SCHEDULES.

. REFER TO A800 SERIES FOR TYPICAL MOUNTING HEIGHTS. TYPICAL MOUNTING HEIGHTS SHALL BE REFERENCED AT ALL TIMES UNLESS OTHERWISE NOTED ON INTERIOR ELEVATION DRAWINGS.

REFER TO A900 SERIES FOR APPLIANCE,
TOILET ACCESSORY, PLUMBING FIXTURE, AND

CENTER MIRRORS ABOVE VANITY WHEN DIMENSIONS ARE NOT PROVIDED. REFER TO MOUNTING DETAILS FOR ADDITIONAL MOUNTING INFORMATION FOR MIRRORS.

4. FILLER STRIPS TO BE PROVIDED AT ALL CABINETS AGAINST WALLS AND INSIDE CORNERS, AS REQUIRED BY CABINET

REFER TO A900 SERIES FOR APPLIANCE, TOILET ACCESSORY, PLUMBING FIXTURE, AND

CENTER MIRRORS ABOVE VANITY WHEN DIMENSIONS ARE NOT PROVIDED. REFER TO MOUNTING DETAILS FOR ADDITIONAL MOUNTING INFORMATION FOR MIRRORS.

. REFER TO A800 SERIES FOR TYPICAL MOUNTING HEIGHTS. TYPICAL MOUNTING HEIGHTS SHALL BE REFERENCED AT ALL TIMES UNLESS OTHERWISE NOTED ON INTERIOR ELEVATION DRAWINGS.

. REFER TO A900 SERIES FOR APPLIANCE, TOILET ACCESSORY, PLUMBING FIXTURE, AND 900 S. 1st St., Suite 110 Austin, Texas 78704 512.289.1313 storybuilt.com

REFER TO A800 SERIES FOR TYPICAL MOUNTING HEIGHTS. TYPICAL MOUNTING