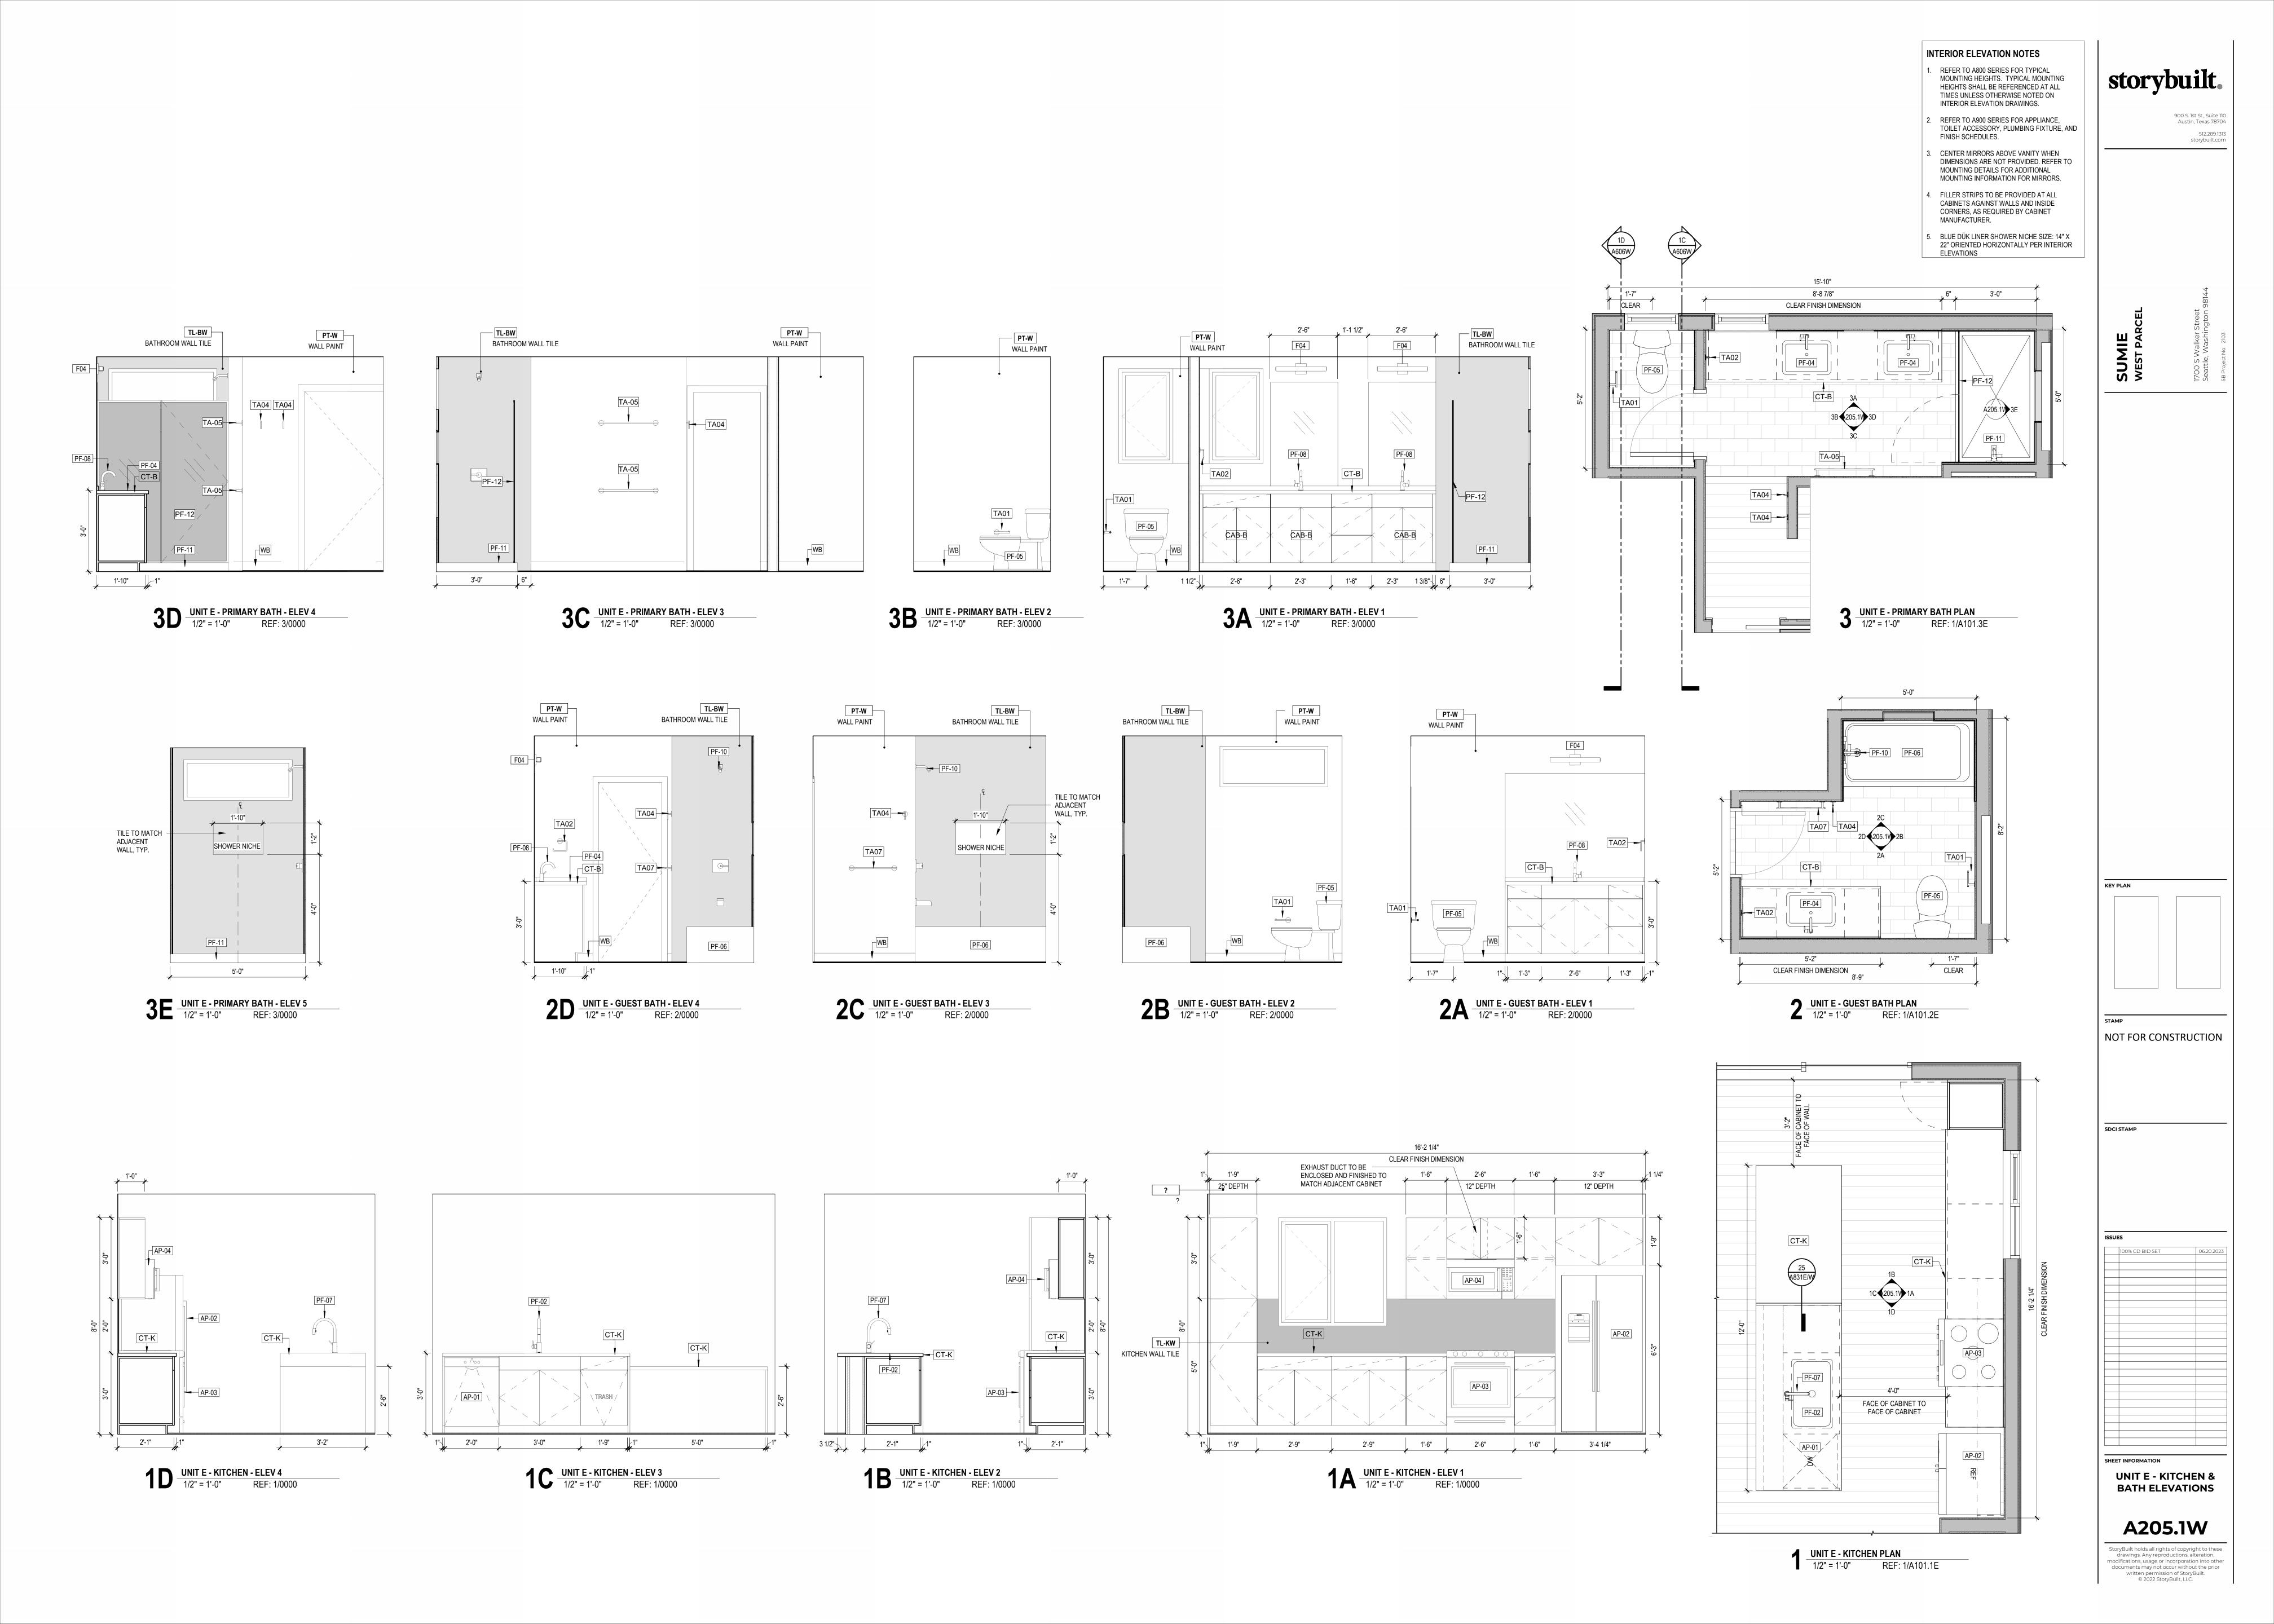

900 S. 1st St., Suite 110 Austin, Texas 78704 512.289.1313 storybuilt.com

INTERIOR ELEVATION NOTES

1. REFER TO A800 SERIES FOR TYPICAL MOUNTING HEIGHTS. TYPICAL MOUNTING HEIGHTS SHALL BE REFERENCED AT ALL TIMES UNLESS OTHERWISE NOTED ON

STORYBUILT

INTERIOR ELEVATION DRAWINGS.

FINISH SCHEDULES.

REFER TO A900 SERIES FOR APPLIANCE,
TOILET ACCESSORY, PLUMBING FIXTURE, AND

900 S. 1st Austin, 7

900 S. 1st St., Suite 110 Austin, Texas 78704 512.289.1313 storybuilt.com

. REFER TO A800 SERIES FOR TYPICAL MOUNTING HEIGHTS. TYPICAL MOUNTING HEIGHTS SHALL BE REFERENCED AT ALL TIMES UNLESS OTHERWISE NOTED ON INTERIOR ELEVATION DRAWINGS.