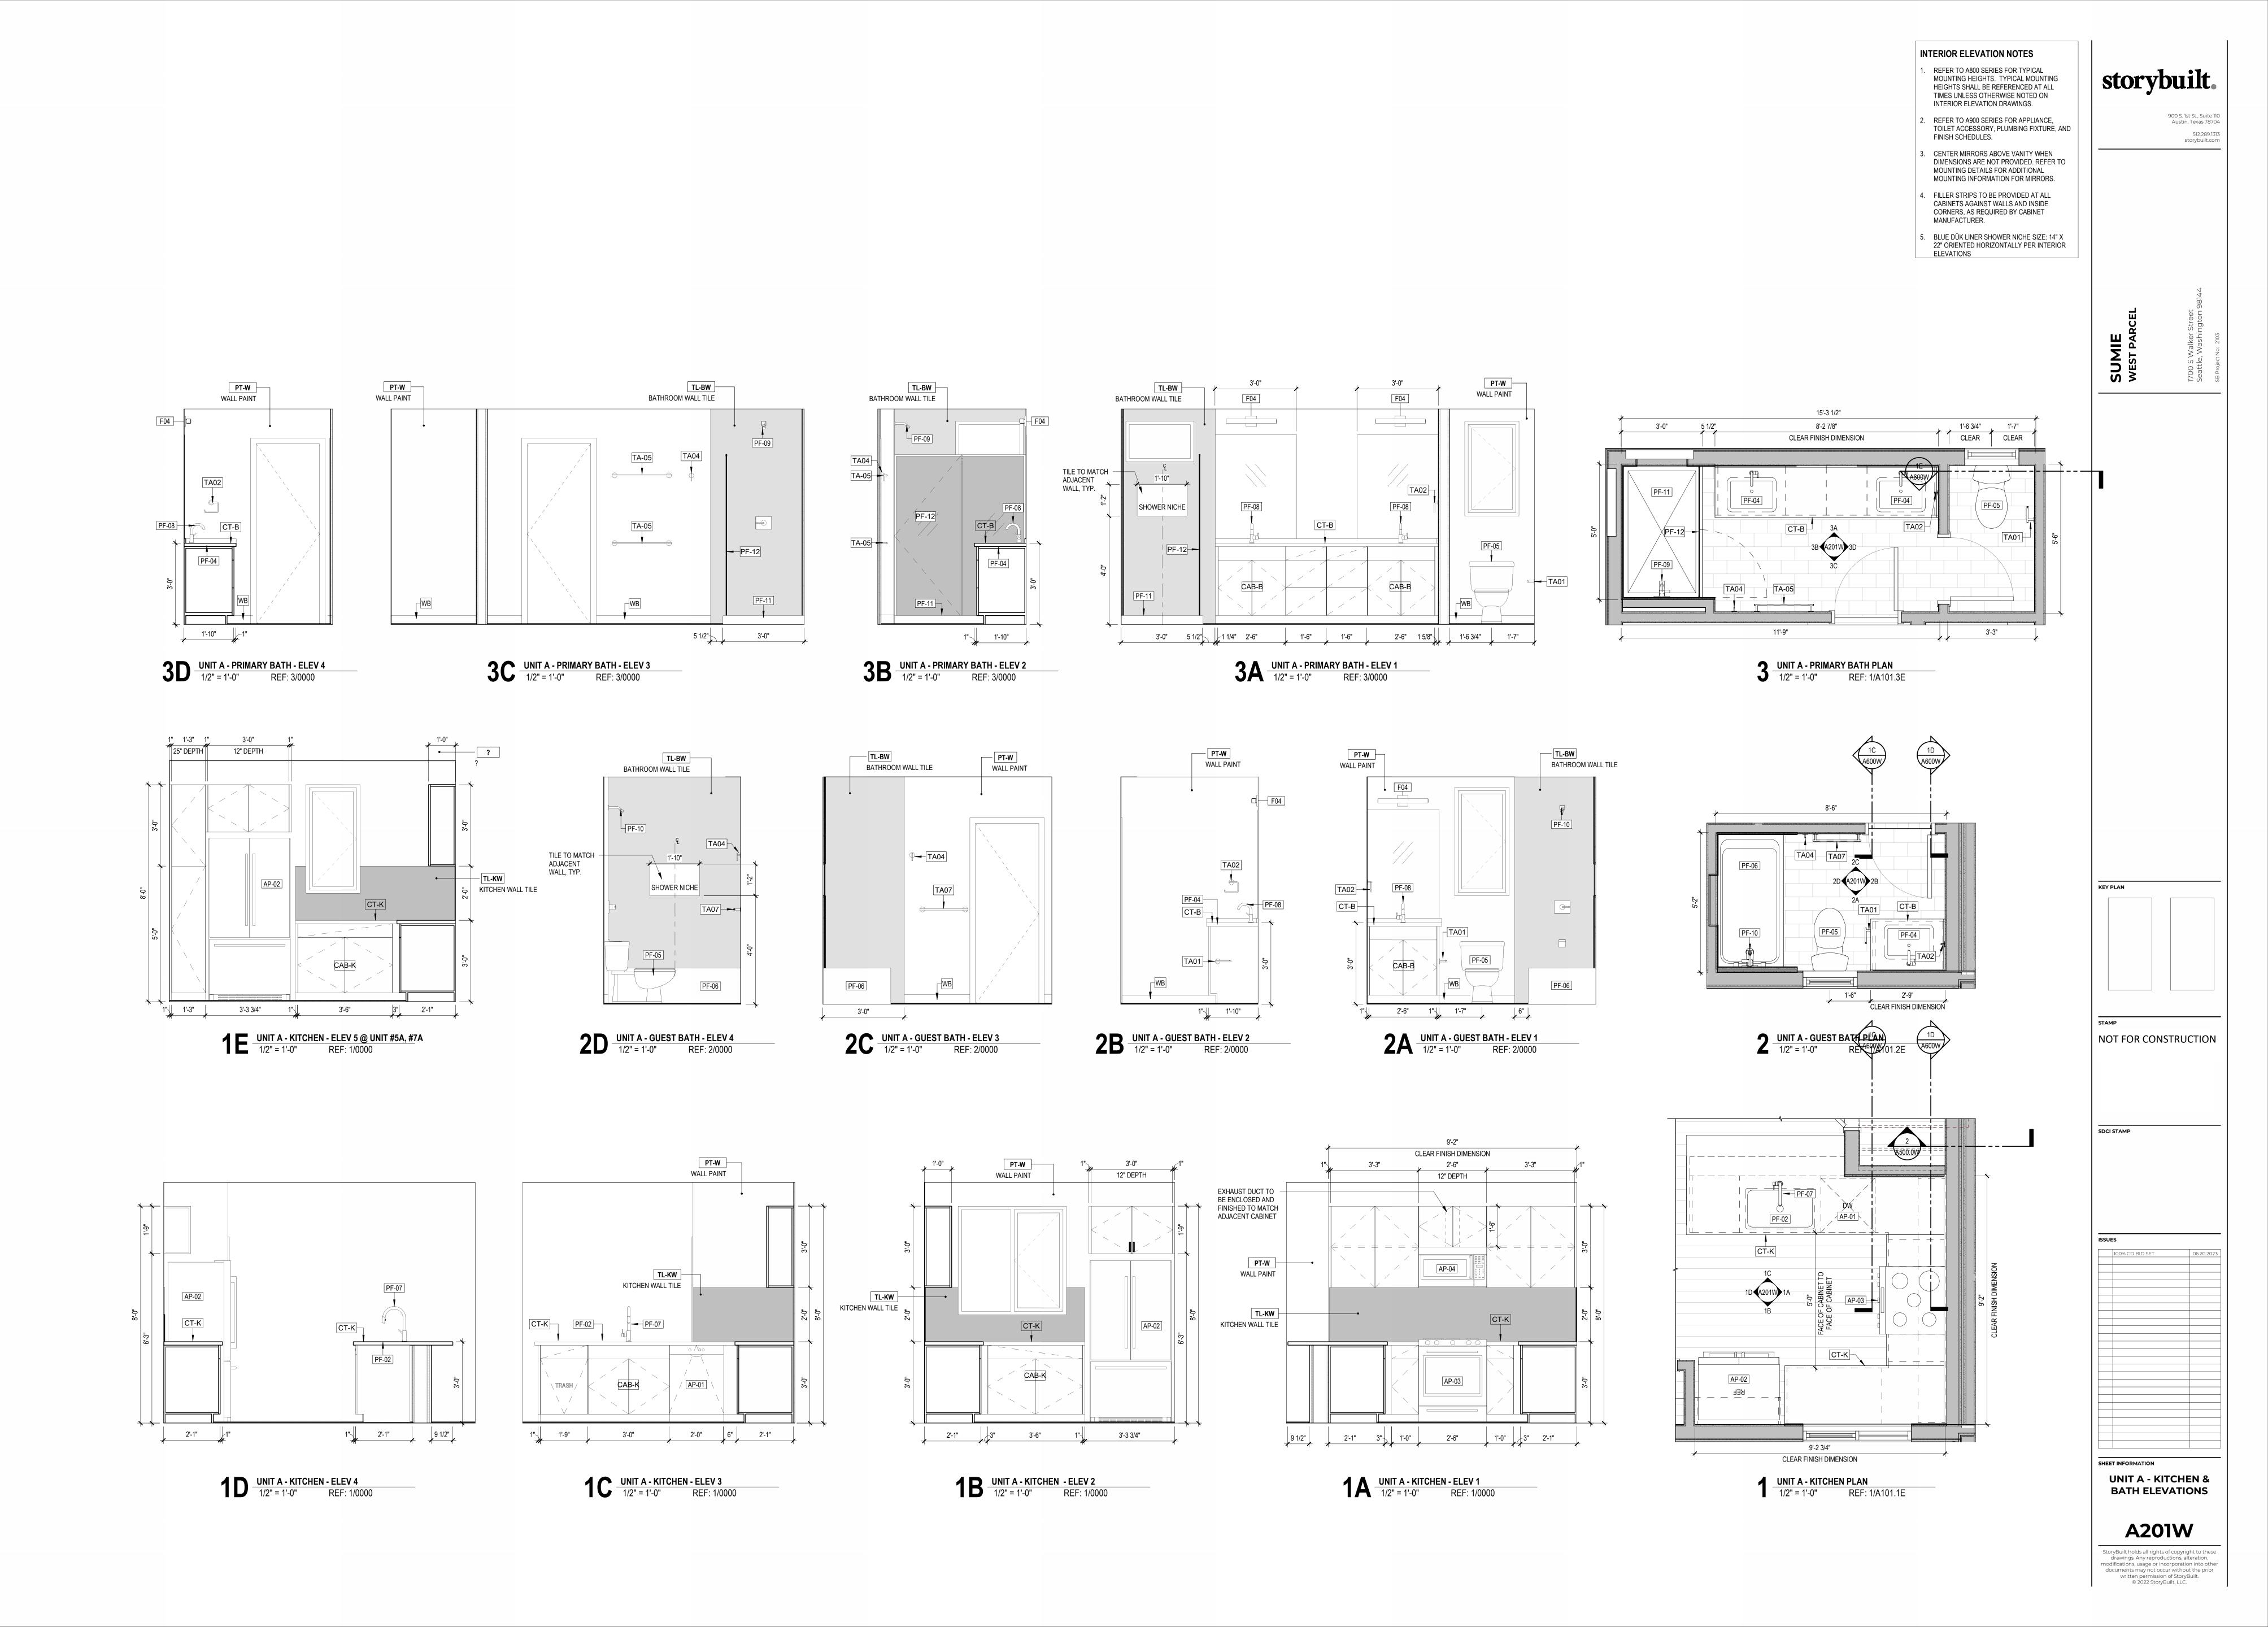

FINISH SCHEDULES.

. REFER TO A800 SERIES FOR TYPICAL MOUNTING HEIGHTS. TYPICAL MOUNTING HEIGHTS SHALL BE REFERENCED AT ALL TIMES UNLESS OTHERWISE NOTED ON INTERIOR ELEVATION DRAWINGS.

REFER TO A900 SERIES FOR APPLIANCE,
TOILET ACCESSORY, PLUMBING FIXTURE, AND

CENTER MIRRORS ABOVE VANITY WHEN DIMENSIONS ARE NOT PROVIDED. REFER TO MOUNTING DETAILS FOR ADDITIONAL MOUNTING INFORMATION FOR MIRRORS.

4. FILLER STRIPS TO BE PROVIDED AT ALL CABINETS AGAINST WALLS AND INSIDE CORNERS, AS REQUIRED BY CABINET

REFER TO A900 SERIES FOR APPLIANCE, TOILET ACCESSORY, PLUMBING FIXTURE, AND

CENTER MIRRORS ABOVE VANITY WHEN DIMENSIONS ARE NOT PROVIDED. REFER TO MOUNTING DETAILS FOR ADDITIONAL MOUNTING INFORMATION FOR MIRRORS.