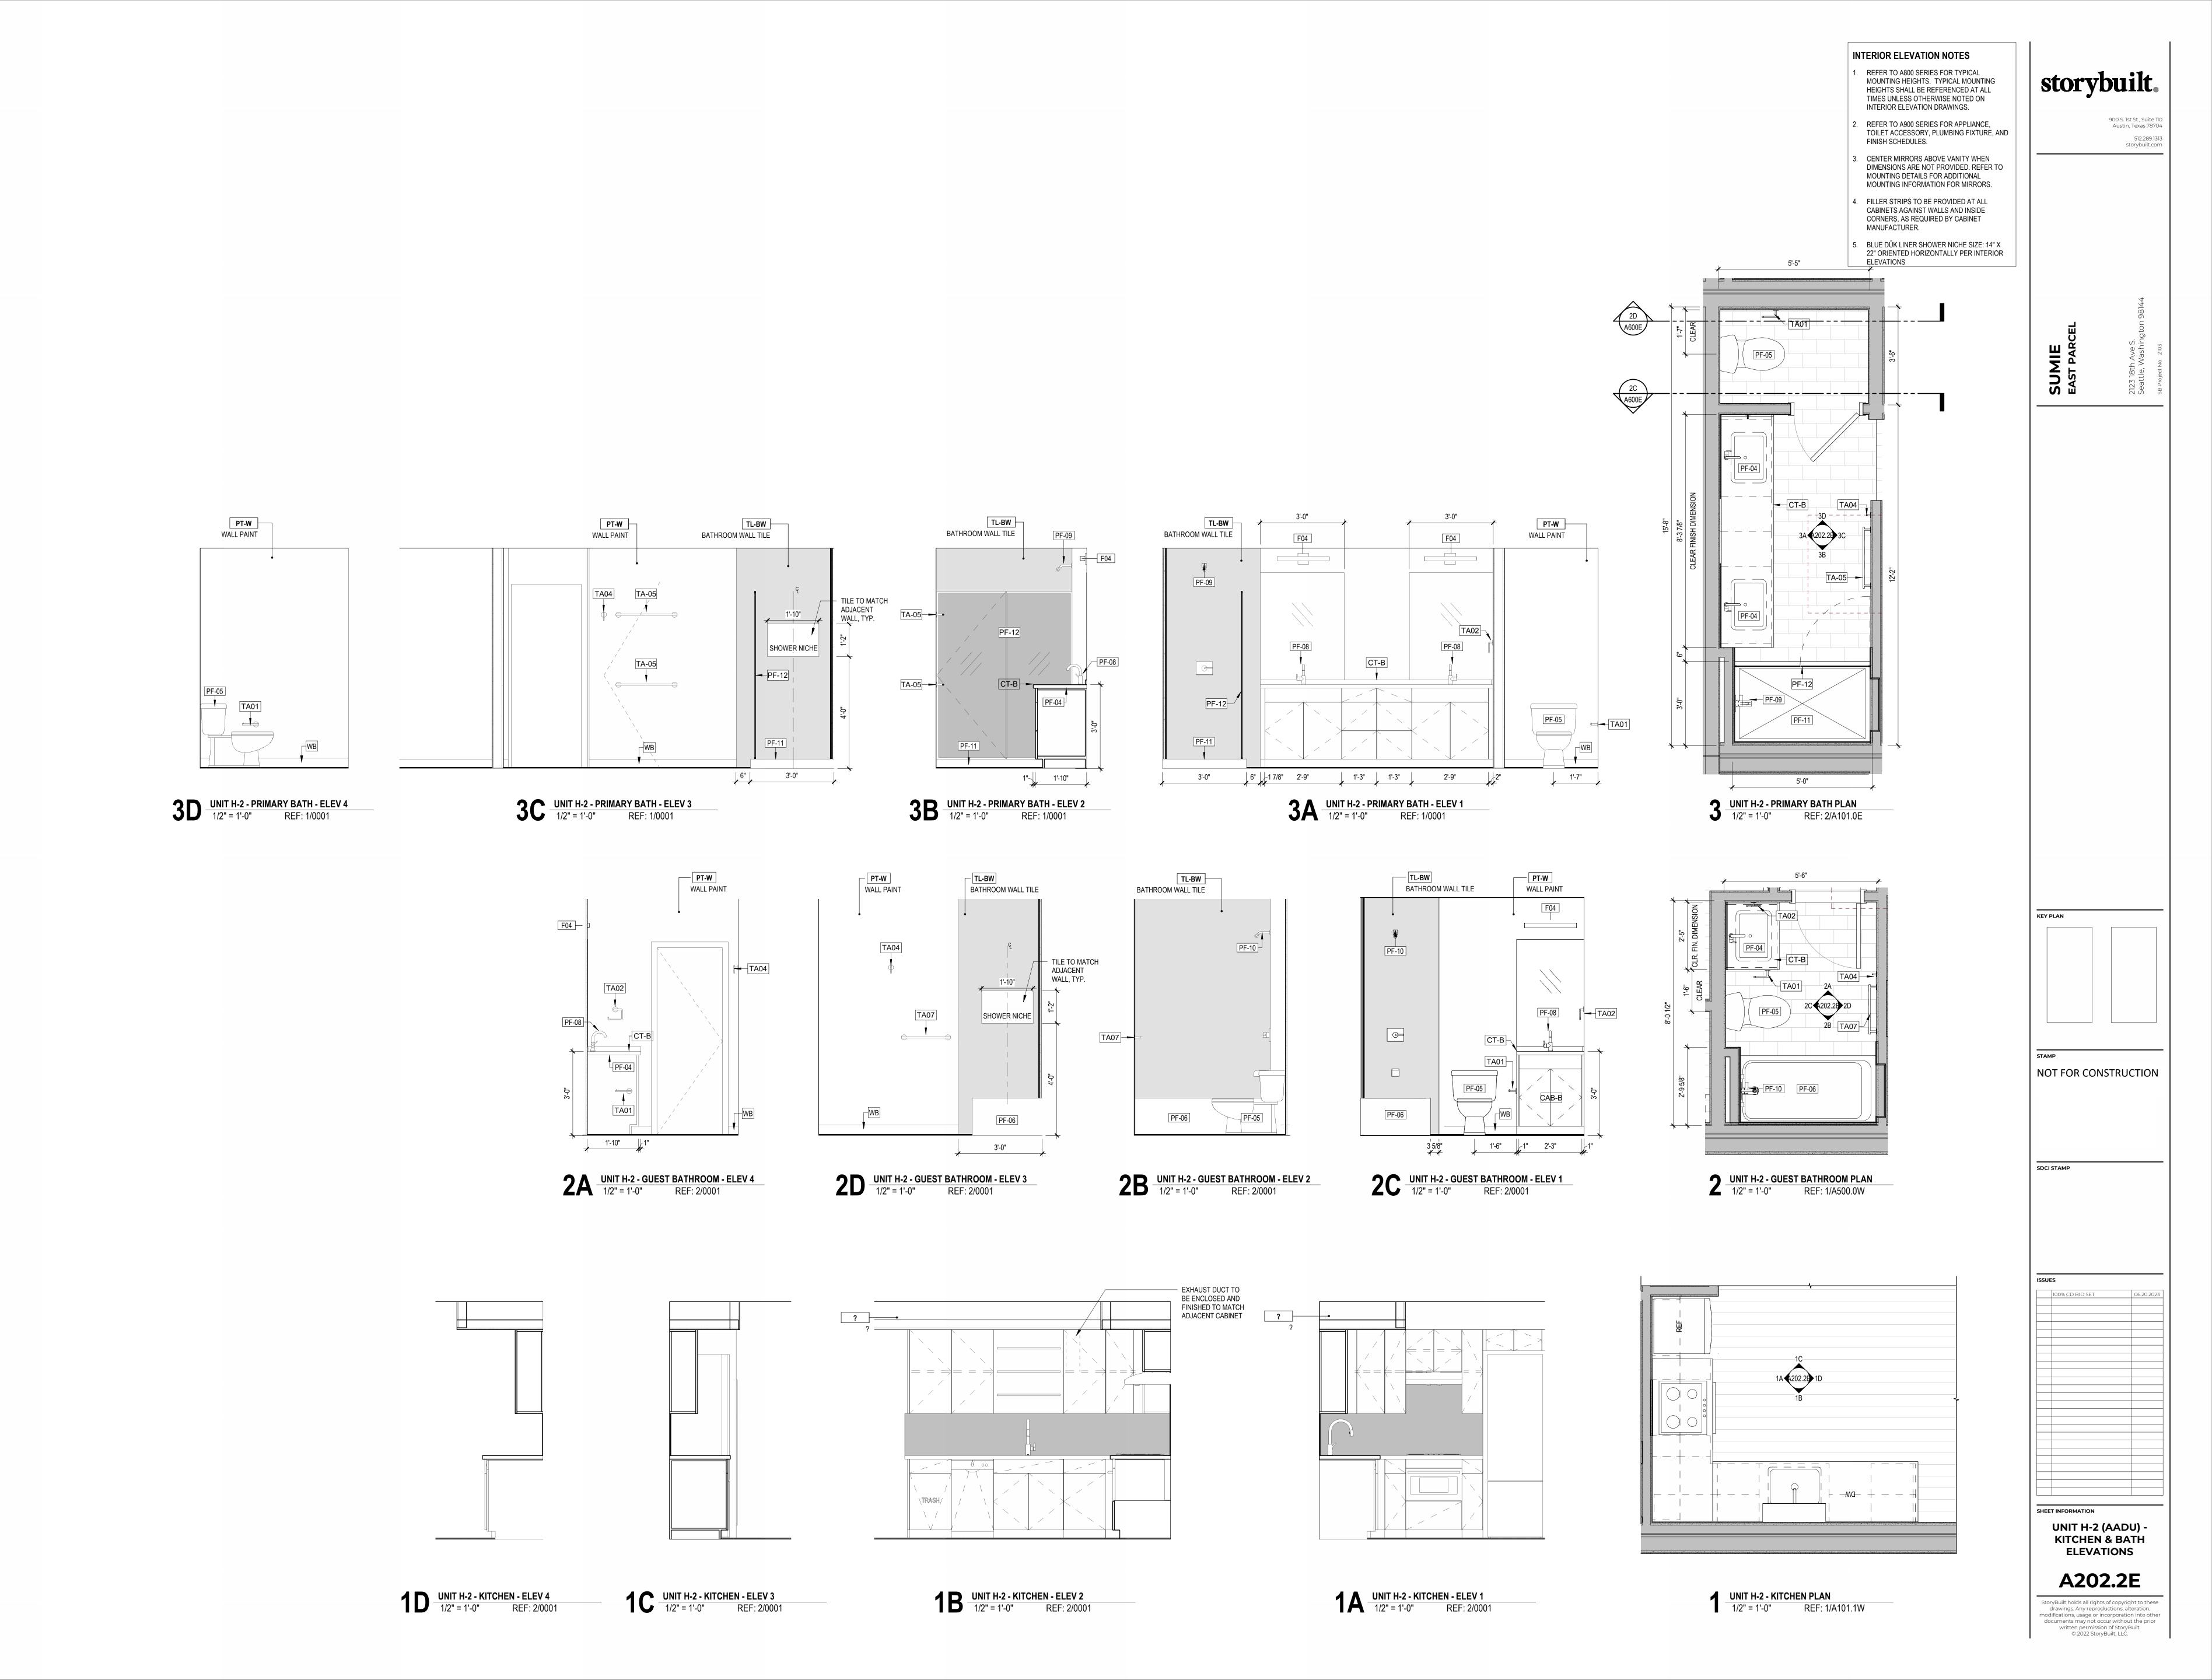

## storybuilt.

INTERIOR ELEVATION NOTES

FINISH SCHEDULES.

. REFER TO A800 SERIES FOR TYPICAL

MOUNTING HEIGHTS. TYPICAL MOUNTING HEIGHTS SHALL BE REFERENCED AT ALL TIMES UNLESS OTHERWISE NOTED ON INTERIOR ELEVATION DRAWINGS.

. REFER TO A900 SERIES FOR APPLIANCE, TOILET ACCESSORY, PLUMBING FIXTURE, AND 900 S. 1st St., Suite 110 Austin, Texas 78704 512.289.1313 storybuilt.com

REFER TO A800 SERIES FOR TYPICAL MOUNTING HEIGHTS. TYPICAL MOUNTING