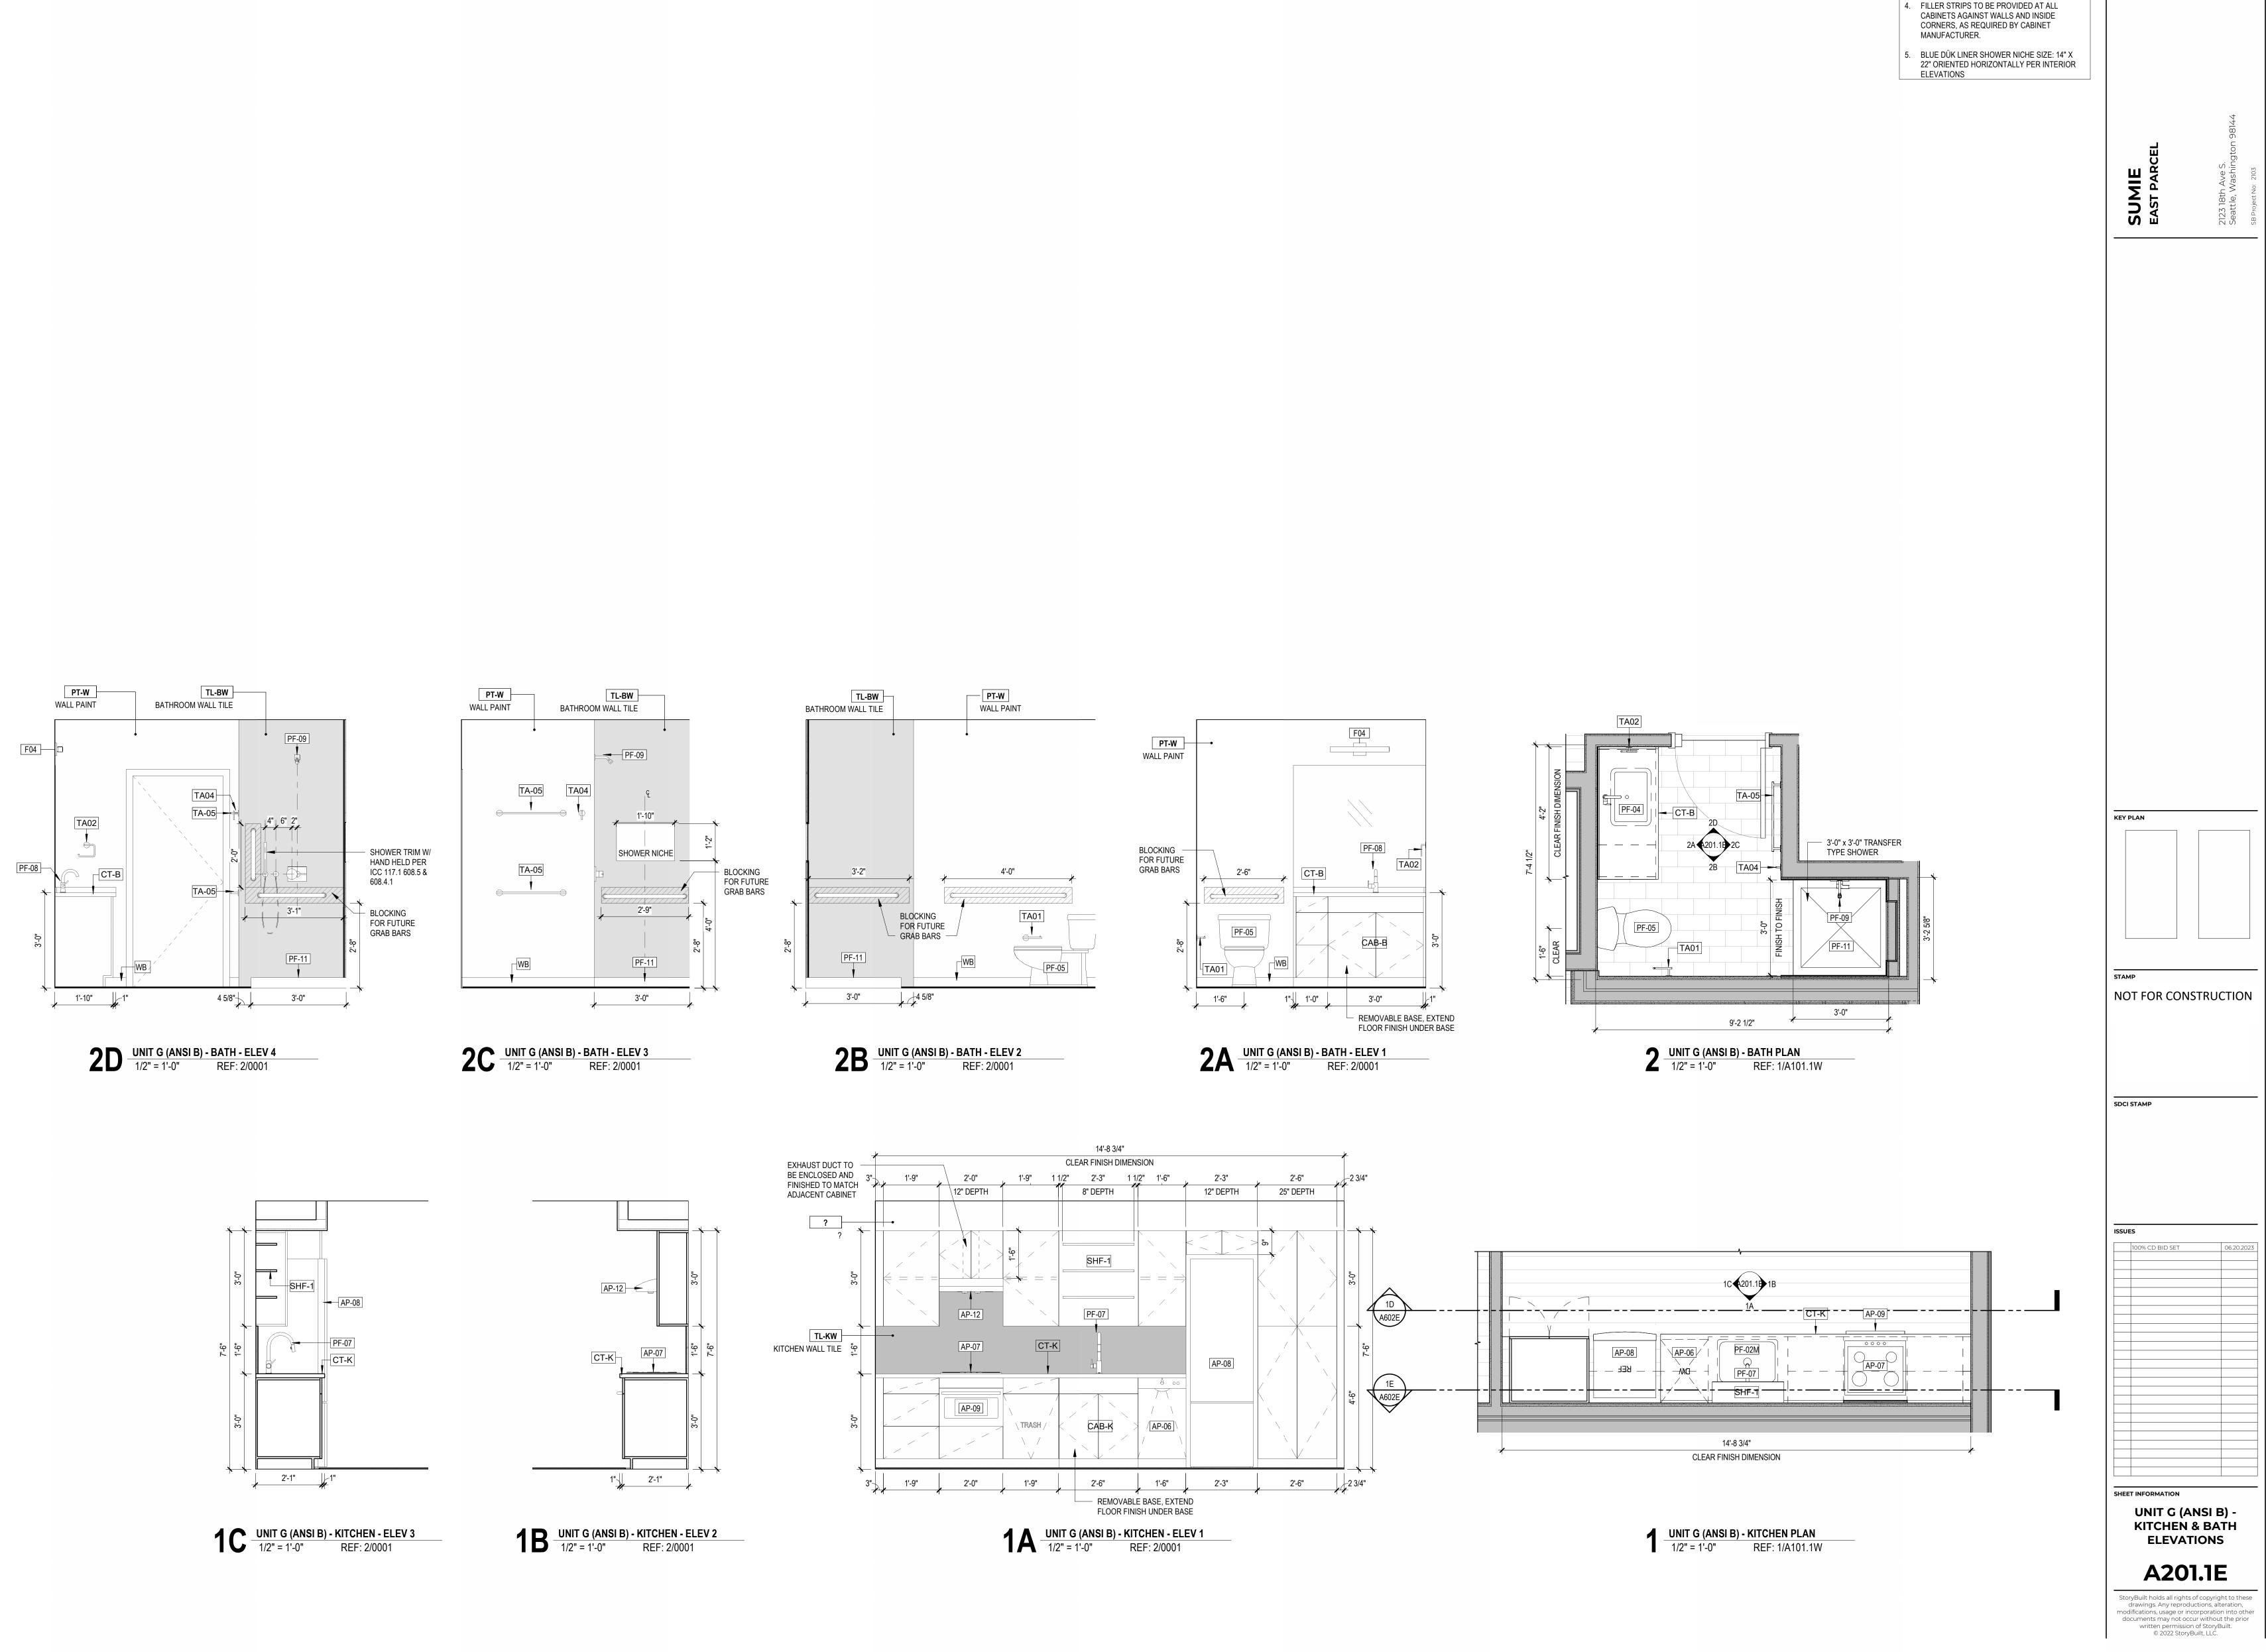

FINISH SCHEDULES.

. REFER TO A800 SERIES FOR TYPICAL MOUNTING HEIGHTS. TYPICAL MOUNTING HEIGHTS SHALL BE REFERENCED AT ALL TIMES UNLESS OTHERWISE NOTED ON INTERIOR ELEVATION DRAWINGS.

REFER TO A900 SERIES FOR APPLIANCE,
TOILET ACCESSORY, PLUMBING FIXTURE, AND

CENTER MIRRORS ABOVE VANITY WHEN DIMENSIONS ARE NOT PROVIDED. REFER TO MOUNTING DETAILS FOR ADDITIONAL MOUNTING INFORMATION FOR MIRRORS.

4. FILLER STRIPS TO BE PROVIDED AT ALL CABINETS AGAINST WALLS AND INSIDE CORNERS, AS REQUIRED BY CABINET